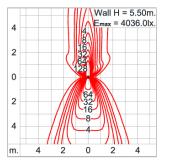

### **Technical Data**

Ordering Code : 5209-0-5-523-XX Lamp : LED Beam : 10°/43°, 43°/10° CCT : 2700 K CRI : CRI >80 SDCM : SDCM = 3 Lamp Lumen : 2x960 lm Luminaire Lumen : 1560 lm Lamp Wattage : 2x8.1 W Luminaire Wattage : 21 W 74 lm/W Efficacy : Ambient Temperature : 50°C Lumen Maintenance L70B10 >66,000 h Controller : DALI Input Voltage : 220-240Vac 50/60Hz Net Weight : 1.70 kg.

### Light Distribution

White 06