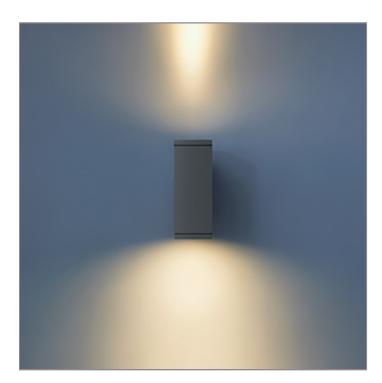

## 

LAST UPDATE: 24-02-2025

BRONCO is a contemporary slim luminaire family available as wall surface or ceiling mount configuration. The housing is made from extruded aluminum and enhanced LM6 die-cast aluminum which make it highly corrosion resistant to any extreme environment. BRONCO is designed and tested under high ambient thermal condition. It is protected from the ingression of dust and water and can be used for both outdoor and indoor application. The luminaire is equipped with high-power LED and is available in 2700K, 3000K, 4000K and RGBW option. Optics are utilized to direct the light in wide variety of light distributions. BRONCO is an excellent choice for a widespread range of lighting tasks in modern architectural settings such as highlighting of columns, building facades and high ceilings.

### Light Distribution

White 06