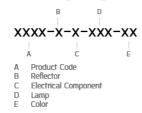

Ordering code guide

### **Technical Data**

Ordering Code : 5209-0-5-523-XX Lamp : LED Beam : 10°/43°, 43°/10° CCT : 2700 K CRI : CRI >80 SDCM : SDCM = 3 Lamp Lumen : 2x960 lm Luminaire Lumen : 1560 lm Lamp Wattage : 2x8.1 W Luminaire Wattage : 21 W 74 lm/W Efficacy : Ambient Temperature : 50°C Lumen Maintenance L70B10 >66,000 h Controller : DALI Input Voltage : 220-240Vac 50/60Hz Net Weight : 1.70 kg.