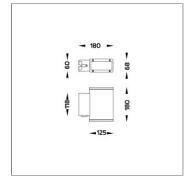

Ordering code guide

### **Technical Data**

Ordering Code : 5209-0-5-523-XX Lamp : LED Beam : 10°/43°, 43°/10° CCT : 2700 K CRI : CRI >80 SDCM : SDCM = 3 Lamp Lumen : 2x960 lm Luminaire Lumen : 1560 lm Lamp Wattage : 2x8.1 W Luminaire Wattage : 21 W 74 lm/W Efficacy : Ambient Temperature : 50°C Lumen Maintenance L70B10 >66,000 h Controller : DALI Input Voltage : 220-240Vac 50/60Hz Net Weight : 1.70 kg.