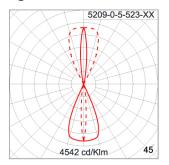

### **Technical Data**

Ordering Code : 5209-0-5-523-XX Lamp : LED Beam : 10°/43°, 43°/10° CCT : 2700 K CRI : CRI >80 SDCM : SDCM = 3 Lamp Lumen : 2x960 lm Luminaire Lumen : 1560 lm Lamp Wattage : 2x8.1 W Luminaire Wattage : 21 W 74 lm/W Efficacy : Ambient Temperature : 50°C Lumen Maintenance L70B10 >66,000 h Controller : DALI Input Voltage : 220-240Vac 50/60Hz Net Weight : 1.70 kg.

### Light Distribution

White 06