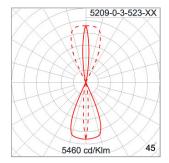

#### Technical Data

Ordering Code : 5209-0-3-523-XX

Lamp : LED

Beam: 10°/43°, 43°/10°

CCT: 2700 K CRI: CRI >80 SDCM: SDCM = 3Lamp Lumen: 2x960 lm Luminaire Lumen : 1560 lm Lamp Wattage: 2x8.1 W Luminaire Wattage: 21 W 74 lm/W Efficacy: Ambient Temperature : 40°C

#### **Light Distribution**