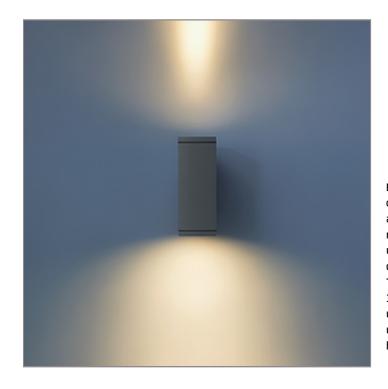

## BRONCO - UP / DOWN

WALL SURFACE MOUNT

LAST UPDATE: 24-02-2025

BRONCO is a contemporary slim luminaire family available as wall surface or ceiling mount configuration. The housing is made from extruded aluminum and enhanced LM6 die-cast aluminum which make it highly corrosion resistant to any extreme environment. BRONCO is designed and tested under high ambient thermal condition. It is protected from the ingression of dust and water and can be used for both outdoor and indoor application. The luminaire is equipped with high-power LED and is available in 2700K, 3000K, 4000K and RGBW option. Optics are utilized to direct the light in wide variety of light distributions. BRONCO is an excellent choice for a widespread range of lighting tasks in modern architectural settings such as highlighting of columns, building facades and high ceilings.

#### **Light Distribution**