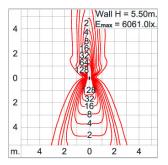

#### Technical Data

Ordering Code : 5209-0-3-523-XX

Lamp : LED

Beam: 10°/43°, 43°/10°

CCT: 2700 K CRI: CRI >80 SDCM: SDCM = 3Lamp Lumen: 2x960 lm Luminaire Lumen : 1560 lm Lamp Wattage: 2x8.1 W Luminaire Wattage: 21 W 74 lm/W Efficacy: Ambient Temperature : 40°C

#### **Light Distribution**