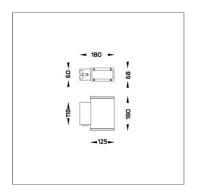

#### Technical Data

Ordering Code : 5209-0-3-523-XX

Lamp : LED

Beam: 10°/43°, 43°/10°

CCT: 2700 K CRI: CRI >80 SDCM: SDCM = 3Lamp Lumen: 2x960 lm Luminaire Lumen : 1560 lm Lamp Wattage: 2x8.1 W Luminaire Wattage: 21 W 74 lm/W Efficacy: Ambient Temperature : 40°C

Lumen Maintenance L70B10 >66,000 h

Controller: On-Off

Input Voltage: 220–240Vac 50/60Hz

Net Weight: 1.70 kg.

Icon definition

online@unilamp.co.th

www.unilamp.co.th