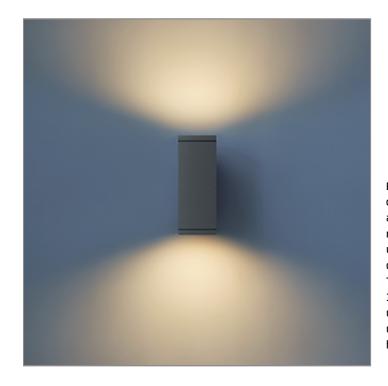

# **BRONCO**

#### BRONCO - UP / DOWN

WALL SURFACE MOUNT



LAST UPDATE: 24-02-2025



BRONCO is a contemporary slim luminaire family available as wall surface or ceiling mount configuration. The housing is made from extruded aluminum and enhanced LM6 die-cast aluminum which make it highly corrosion resistant to any extreme environment. BRONCO is designed and tested under high ambient thermal condition. It is protected from the ingression of dust and water and can be used for both outdoor and indoor application. The luminaire is equipped with high-power LED and is available in 2700K, 3000K, 4000K and RGBW option. Optics are utilized to direct the light in wide variety of light distributions. BRONCO is an excellent choice for a widespread range of lighting tasks in modern architectural settings such as highlighting of columns, building facades and high ceilings.



### Tech