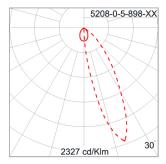

### Technical Data

Ordering Code : 5208-0-5-898-XX

LED Lamp: Beam: Asymmetric CCT: 4000 K CRI >80 CRI: SDCM: SDCM = 3Lamp Lumen: 2x1030 lm Luminaire Lumen : 1780 lm Lamp Wattage: 2x8.1 W Luminaire Wattage: 21 W 84 lm/W Efficacy:

### **Light Distribution**