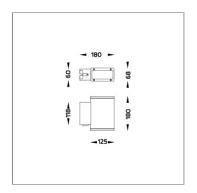

### Technical Data

Ordering Code : 5208-0-5-898-XX

LED Lamp: Beam: Asymmetric CCT: 4000 K CRI >80 CRI: SDCM: SDCM = 3Lamp Lumen: 2x1030 lm Luminaire Lumen : 1780 lm Lamp Wattage: 2x8.1 W Luminaire Wattage: 21 W 84 lm/W Efficacy:

Lumen Maintenance L70B10 >66,000 h

Controller : DALI

Ambient Temperature :

Input Voltage: 220-240Vac 50/60Hz

50°C

Net Weight: 1.40 kg.

Icon definition

online@unilamp.co.th