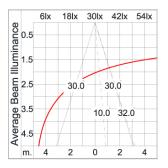

proof grommet. To be used with HO5RN-F/ HO7RN-F cable with 6-13mm. diameter. Led

High efficiency LED module utilized chips from world renowned manufacturer. Assembled on MCPCB and mounted on to heat

conductive material.

Driver High quality DALI Driver in constant current. Conform to applicable safety standards and electromagnetic compatibility. Tinned copper conductor with silicone insulated internal wire. IMQ approved. Working temperature -40°C to +180°C. Internal Wire Terminal Block Assembled with quick connector for cable with cross section up to 2.5 sqmm. from ADELS or equivalents. VDE approved.

Class1 luminaire provided with the earth connection.

Installation work has to be carried on according to the enclosed installation manual. Caution

Color



### **Light Distribution**