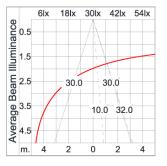

### **Technical Data**

| 5208-0-5-897-XX    |
|--------------------|
| LED                |
| Asymmetric         |
| 3000 K             |
| CRI >80            |
| SDCM = 3           |
| 2x960 lm           |
| 1670 lm            |
| 2x8.1 W            |
| 21 W               |
| 79 lm/W            |
| 50°C               |
| L70B10 >66,000 h   |
| DALI               |
| 220-240Vac 50/60Hz |
| 1.40 kg.           |
|                    |

### Light Distribution

White 06

Unilamp Co., Ltd. 461 Ramintra Road, Kannayao, Bangkok 10230 Thailand Tel : +66[0]2 943 2420-1, +66[0]2 946 4170-1 Fax : +66[0]2 943 2419 online@unilamp.co.th www.unilamp.co.th