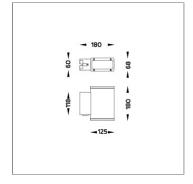

### **Technical Data**

| 5208-0-5-897-XX    |
|--------------------|
| LED                |
| Asymmetric         |
| 3000 K             |
| CRI >80            |
| SDCM = 3           |
| 2x960 lm           |
| 1670 lm            |
| 2x8.1 W            |
| 21 W               |
| 79 lm/W            |
| 50°C               |
| L70B10 >66,000 h   |
| DALI               |
| 220-240Vac 50/60Hz |
| 1.40 kg.           |
|                    |