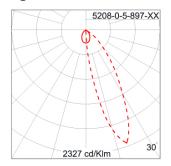

### **Technical Data**

| 5208-0-5-897-XX    |
|--------------------|
| LED                |
| Asymmetric         |
| 3000 K             |
| CRI >80            |
| SDCM = 3           |
| 2x960 lm           |
| 1670 lm            |
| 2x8.1 W            |
| 21 W               |
| 79 lm/W            |
| 50°C               |
| L70B10 >66,000 h   |
| DALI               |
| 220-240Vac 50/60Hz |
| 1.40 kg.           |
|                    |

### Light Distribution

White 06

Unilamp Co., Ltd. 461 Ramintra Road, Kannayao, Bangkok 10230 Thailand Tel : +66[0]2 943 2420-1, +66[0]2 946 4170-1 Fax : +66[0]2 943 2419 online@unilamp.co.th www.unilamp.co.th