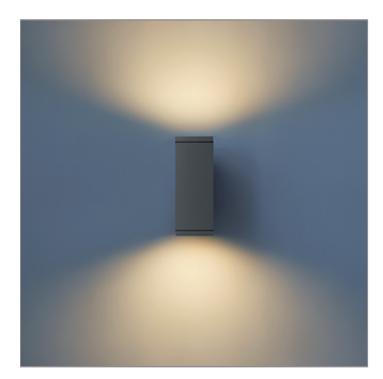

## 

LAST UPDATE: 24-02-2025

BRONCO is a contemporary slim luminaire family available as wall surface or ceiling mount configuration. The housing is made from extruded aluminum and enhanced LM6 die-cast aluminum which make it highly corrosion resistant to any extreme environment. BRONCO is designed and tested under high ambient thermal condition. It is protected from the ingression of dust and water and can be used for both outdoor and indoor application. The luminaire is equipped with high-power LED and is available in 2700K, 3000K, 4000K and RGBW option. Optics are utilized to direct the light in wide variety of light distributions. BRONCO is an excellent choice for a widespread range of lighting tasks in modern architectural settings such as highlighting of columns, building facades and high ceilings.

### Light Distribution

White 06

Unilamp Co., Ltd. 461 Ramintra Road, Kannayao, Bangkok 10230 Thailand Tel : +66[0]2 943 2420-1, +66[0]2 946 4170-1 Fax : +66[0]2 943 2419 online@unilamp.co.th www.unilamp.co.th