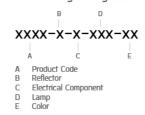

contemporary slim luminaire family available as wall surface or ceiling mount configuration. The housing is made from extruded aluminum and enhanced LM6 die-cast aluminum which make it highly corrosion resistant to any extreme environment. BRONCO is designed and tested under high ambient thermal condition. It is protected from the ingression of dust and water and can be used for both outdoor and indoor application. The luminaire is equipped with high-power LED and is available in 2700K, 3000K, 4000K and RGBW option. Optics are utilized to direct the light in wide variety of light distributions. BRONCO is an excellent choice for a widespread range of lighting tasks in modern architectural settings such as highlighting of columns, building facades and high ceilings.



Ordering code guide



#### IK BODY

Icon definition

### **Technical Data**



| 5208-0-5-897-XX    |
|--------------------|
| LED                |
| Asymmetric         |
| 3000 K             |
| CRI >80            |
| SDCM = 3           |
| 2x960 lm           |
| 1670 lm            |
| 2x8.1 W            |
| 21 W               |
| 79 lm/W            |
| 50°C               |
| L70B10 >66,000 h   |
| DALI               |
| 220-240Vac 50/60Hz |
| 1.40 kg.           |
|                    |

Unilamp Co., Ltd. 461 Ramintra Road, Kannayao, Bangkok 10230 Thailand Tel : +66[0]2 943 2420-1, +66[0]2 946 4170-1 Fax : +66[0]2 943 2419 online@unilamp.co.th www.unilamp.co.th

# BRONCO

## BRONCO - UP / DOWN

WALL SURFACE MOUNT

## **Unilamp**

LAST UPDATE: 24-02-2025

#### Specification

| IEC Standard            | IEC 60