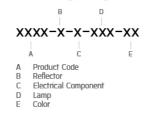

contemporary slim luminaire family available as wall surface or ceiling mount configuration. The housing is made from extruded aluminum and enhanced LM6 die-cast aluminum which make it highly corrosion resistant to any extreme environment. BRONCO is designed and tested under high ambient thermal condition. It is protected from the ingression of dust and water and can be used for both outdoor and indoor application. The luminaire is equipped with high-power LED and is available in 2700K, 3000K, 4000K and RGBW option. Optics are utilized to direct the light in wide variety of light distributions. BRONCO is an excellent choice for a widespread range of lighting tasks in modern architectural settings such as highlighting of columns, building facades and high ceilings.



Ordering code guide



#### IK BODY

Icon definition

### **Technical Data**



| 5208-0-5-523-XX    |
|--------------------|
| LED                |
| Asymmetric         |
| 2700 K             |
| CRI >80            |
| SDCM = 3           |
| 2x960 lm           |
| 1670 lm            |
| 2x8.1 W            |
| 21 W               |
| 79 lm/W            |
| 50°C               |
| L70B10 >66,000 h   |
| DALI               |
| 220-240Vac 50/60Hz |
| 1.40 kg.           |
|                    |

Unilamp Co., Ltd. 461 Ramintra Road, Kannayao, Bangkok 10230 Thailand Tel : +66[0]2 943 2420-1, +66[0]2 946 4170-1 Fax : +66[0]2 943 2419 online@unilamp.co.th www.unilamp.co.th

# BRONCO

## BRONCO - UP / DOWN

WALL SURFACE MOUNT

## **Unilamp**

LAST UPDATE: 24-02-2025

#### Specification

| IEC Standard            | IEC 60