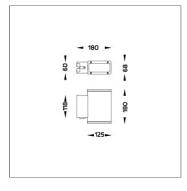

### **Technical Data**

| 5208-0-5-523-XX    |
|--------------------|
| LED                |
| Asymmetric         |
| 2700 K             |
| CRI >80            |
| SDCM = 3           |
| 2x960 lm           |
| 1670 lm            |
| 2x8.1 W            |
| 21 W               |
| 79 lm/W            |
| 50°C               |
| L70B10 >66,000 h   |
| DALI               |
| 220-240Vac 50/60Hz |
| 1.40 kg.           |
|                    |