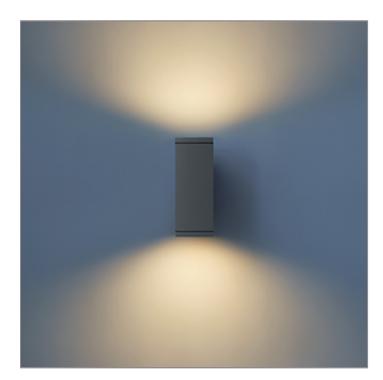

## BRONCO - UP / DOWN

WALL SURFACE MOUNT

## 

LAST UPDATE: 24-02-2025

BRONCO is a contemporary slim luminaire family available as wall surface or ceiling mount configuration. The housing is made from extruded aluminum and enhanced LM6 die-cast aluminum which make it highly corrosion resistant to any extreme environment. BRONCO is designed and tested under high ambient thermal condition. It is protected from the ingression of dust and water and can be used for both outdoor and indoor application. The luminaire is equipped with high-power LED and is available in 2700K, 3000K, 4000K and RGBW option. Optics are utilized to direct the light in wide variety of light distributions. BRONCO is an excellent choice for a widespread range of lighting tasks in modern architectural settings such as highlighting of columns, building facades and high ceilings.