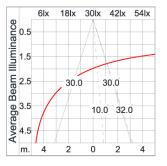

### **Technical Data**

| 5208-0-5-523-XX    |
|--------------------|
| LED                |
| Asymmetric         |
| 2700 K             |
| CRI >80            |
| SDCM = 3           |
| 2x960 lm           |
| 1670 lm            |
| 2x8.1 W            |
| 21 W               |
| 79 lm/W            |
| 50°C               |
| L70B10 >66,000 h   |
| DALI               |
| 220-240Vac 50/60Hz |
| 1.40 kg.           |
|                    |

### Light Distribution

White 06

Unilamp Co., Ltd. 461 Ramintra Road, Kannayao, Bangkok 10230 Thailand Tel : +66[0]2 943 2420-1, +66[0]2 946 4170-1 Fax : +66[0]2 943 2419 online@unilamp.co.th www.unilamp.co.th