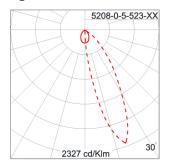

### **Technical Data**

| 5208-0-5-523-XX    |
|--------------------|
| LED                |
| Asymmetric         |
| 2700 K             |
| CRI >80            |
| SDCM = 3           |
| 2x960 lm           |
| 1670 lm            |
| 2x8.1 W            |
| 21 W               |
| 79 lm/W            |
| 50°C               |
| L70B10 >66,000 h   |
| DALI               |
| 220-240Vac 50/60Hz |
| 1.40 kg.           |
|                    |

### Light Distribution

White 06

Unilamp Co., Ltd. 461 Ramintra Road, Kannayao, Bangkok 10230 Thailand Tel : +66[0]2 943 2420-1, +66[0]2 946 4170-1 Fax : +66[0]2 943 2419 online@unilamp.co.th www.unilamp.co.th