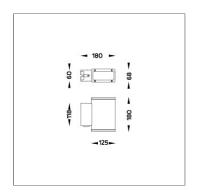

### Technical Data

Net Weight:

1.40 kg.

online@unilamp.co.th

www.unilamp.co.th