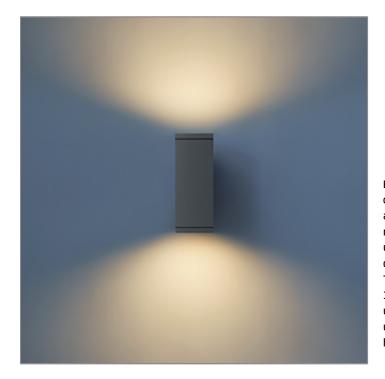

# **BRONCO**

# BRONCO - UP / DOWN

WALL SURFACE MOUNT



LAST UPDATE: 24-02-2025



BRONCO is a contemporary slim luminaire family available as wall surface or ceiling mount configuration. The housing is made from extruded aluminum and enhanced LM6 die-cast aluminum which make it highly corrosion resistant to any extreme environment. BRONCO is designed and tested under high ambient thermal condition. It is protected from the ingression of dust and water and can be used for both outdoor and indoor application. The luminaire is equipped with high-power LED and is available in 2700K, 3000K, 4000K and RGBW option. Optics are utilized to direct the light in wide variety of light distributions. BRONCO is an excellent choice for a widespread range of lighting tasks in modern architectural settings such as highlighting of columns, building facades and high ceilings.



# Orderi