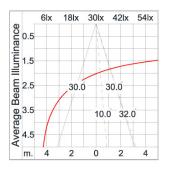

y weather proof grommet. To be used with HO5RN-F/ HO7RN-F cable with 6-13mm. diameter. Led

High efficiency LED module utilized chips from world renowned manufacturer. Assembled on MCPCB and mounted on to heat

conductive material.

Driver High quality constant current LED driver. Conform to safety standard and electromagnetic compatibility standard. Tinned copper conductor with silicone insulated internal wire. IMQ approved. Working temperature -40°C to +180°C. Internal Wire Terminal Block Assembled with quick connector for cable with cross section up to 2.5 sqmm. from ADELS or equivalents. VDE approved.

Class1 luminaire provided with the earth connection.

Installation work has to be carried on according to the enclosed installation manual. Caution

Color



# **Light Distribution**





www.unilamp.co.th