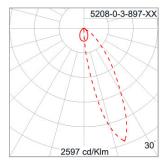

by weather proof grommet. To be used with HO5RN-F/ HO7RN-F cable with 6-13mm. diameter. Led

High efficiency LED module utilized chips from world renowned manufacturer. Assembled on MCPCB and mounted on to heat

conductive material.

Driver High quality constant current LED driver. Conform to safety standard and electromagnetic compatibility standard. Tinned copper conductor with silicone insulated internal wire. IMQ approved. Working temperature -40°C to +180°C. Internal Wire Terminal Block Assembled with quick connector for cable with cross section up to 2.5 sqmm. from ADELS or equivalents. VDE approved.

Class1 luminaire provided with the earth connection.

Installation work has to be carried on according to the enclosed installation manual. Caution

Color



# **Light Distribution**





www.unilamp.co.th