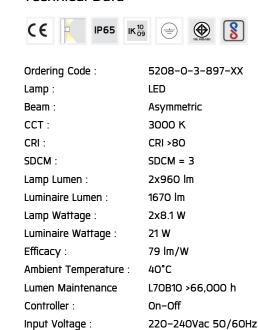

# Ordering code guide B D | XXXX-X-X-X-XXX-XX A C E A Product Code B Reflector C Electrical Component D Lamp E Color

IK BODY

Icon definition

### Technical Data

Net Weight:

1.40 kg.

online@unilamp.co.th

www.unilamp.co.th