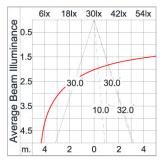

### **Technical Data**

| 5208-0-3-523-XX    |
|--------------------|
| LED                |
| Asymmetric         |
| 2700 K             |
| CRI >80            |
| SDCM = 3           |
| 2x960 lm           |
| 1670 lm            |
| 2x8.1 W            |
| 21 W               |
| 79 lm/W            |
| 40°C               |
| L70B10 >66,000 h   |
| On-Off             |
| 220-240Vac 50/60Hz |
| 1.40 kg.           |
|                    |

### Light Distribution

White 06