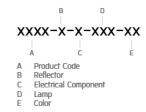

contemporary slim luminaire family available as wall surface or ceiling mount configuration. The housing is made from extruded aluminum and enhanced LM6 die-cast aluminum which make it highly corrosion resistant to any extreme environment. BRONCO is designed and tested under high ambient thermal condition. It is protected from the ingression of dust and water and can be used for both outdoor and indoor application. The luminaire is equipped with high-power LED and is available in 2700K, 3000K, 4000K and RGBW option. Optics are utilized to direct the light in wide variety of light distributions. BRONCO is an excellent choice for a widespread range of lighting tasks in modern architectural settings such as highlighting of columns, building facades and high ceilings.



Ordering code guide



#### IK BODY

Icon definition

### **Technical Data**



| 5208-0-3-523-XX    |
|--------------------|
| LED                |
| Asymmetric         |
| 2700 K             |
| CRI >80            |
| SDCM = 3           |
| 2x960 lm           |
| 1670 lm            |
| 2x8.1 W            |
| 21 W               |
| 79 lm/W            |
| 40°C               |
| L70B10 >66,000 h   |
| On-Off             |
| 220-240Vac 50/60Hz |
| 1.40 kg.           |
|                    |

Unilamp Co., Ltd. 461 Ramintra Road, Kannayao, Bangkok 10230 Thailand Tel : +66[0]2 943 2420-1, +66[0]2 946 4170-1 Fax : +66[0]2 943 2419 online@unilamp.co.th www.unilamp.co.th

# BRONCO

## BRONCO - UP / DOWN

WALL SURFACE MOUNT

## **Unilamp**

LAST UPDATE: 24-02-2025

#### Specification

| IEC Standard            | IEC 60