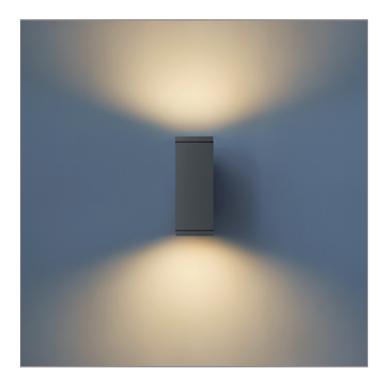

## BRONCO - UP / DOWN

WALL SURFACE MOUNT

## 

LAST UPDATE: 24-02-2025

BRONCO is a contemporary slim luminaire family available as wall surface or ceiling mount configuration. The housing is made from extruded aluminum and enhanced LM6 die-cast aluminum which make it highly corrosion resistant to any extreme environment. BRONCO is designed and tested under high ambient thermal condition. It is protected from the ingression of dust and water and can be used for both outdoor and indoor application. The luminaire is equipped with high-power LED and is available in 2700K, 3000K, 4000K and RGBW option. Optics are utilized to direct the light in wide variety of light distributions. BRONCO is an excellent choice for a widespread range of lighting tasks in modern architectural settings such as highlighting of columns, building facades and high ceilings.

### Light Distribution

White 06