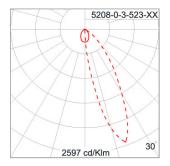

### **Technical Data**

| 5208-0-3-523-XX    |
|--------------------|
| LED                |
| Asymmetric         |
| 2700 K             |
| CRI >80            |
| SDCM = 3           |
| 2x960 lm           |
| 1670 lm            |
| 2x8.1 W            |
| 21 W               |
| 79 lm/W            |
| 40°C               |
| L70B10 >66,000 h   |
| On-Off             |
| 220-240Vac 50/60Hz |
| 1.40 kg.           |
|                    |

### Light Distribution

White 06