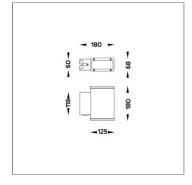

### **Technical Data**

| 5208-0-3-523-XX    |
|--------------------|
| LED                |
| Asymmetric         |
| 2700 K             |
| CRI >80            |
| SDCM = 3           |
| 2x960 lm           |
| 1670 lm            |
| 2x8.1 W            |
| 21 W               |
| 79 lm/W            |
| 40°C               |
| L70B10 >66,000 h   |
| On-Off             |
| 220-240Vac 50/60Hz |
| 1.40 kg.           |
|                    |