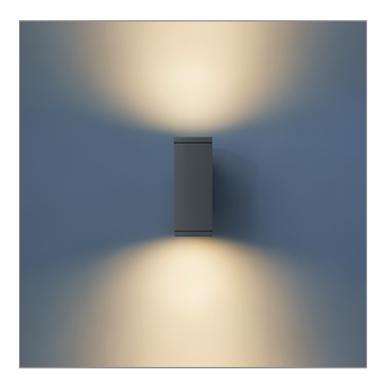

## 

LAST UPDATE: 24-02-2025

BRONCO is a contemporary slim luminaire family available as wall surface or ceiling mount configuration. The housing is made from extruded aluminum and enhanced LM6 die-cast aluminum which make it highly corrosion resistant to any extreme environment. BRONCO is designed and tested under high ambient thermal condition. It is protected from the ingression of dust and water and can be used for both outdoor and indoor application. The luminaire is equipped with high-power LED and is available in 2700K, 3000K, 4000K and RGBW option. Optics are utilized to direct the light in wide variety of light distributions. BRONCO is an excellent choice for a widespread range of lighting tasks in modern architectural settings such as highlighting of columns, building facades and high ceilings.

## BRONCO - UP / DOWN

WALL SURFACE MOUNT