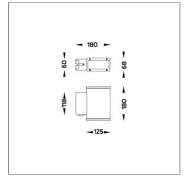

 $(\textcircled)$ 

CE 🕴 IP65

**Technical Data** 

| 5207-0-5-898-XX    |
|--------------------|
| LED                |
| 43°/10°            |
| 4000 K             |
| CRI >80            |
| SDCM = 3           |
| 2x1030 lm          |
| 1640 lm            |
| 2x8.1 W            |
| 21 W               |
| 78 lm/W            |
| 50°C               |
| L70B10 >66,000 h   |
| DALI               |
| 220-240Vac 50/60Hz |
| 1.40 kg.           |
|                    |