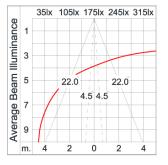

 $(\textcircled)$ 

CE 🕴 IP65

**Technical Data** 

| 5207-0-5-898-XX    |
|--------------------|
| LED                |
| 43°/10°            |
| 4000 K             |
| CRI >80            |
| SDCM = 3           |
| 2x1030 lm          |
| 1640 lm            |
| 2x8.1 W            |
| 21 W               |
| 78 lm/W            |
| 50°C               |
| L70B10 >66,000 h   |
| DALI               |
| 220-240Vac 50/60Hz |
| 1.40 kg.           |
|                    |