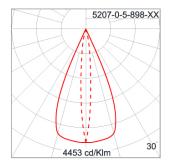

|
|                         | Class1 luminaire provided with the earth connection.                                                                                                                                                                              |
| Caution                 | Installation work has to be carried on according to the enclosed installation manual.                                                                                                                                             |
| Color                   | Black 01<br>Graphite 02<br>Dark Grey 03<br>Aluminum Silver 04                                                                                                                                                                     |

### Light Distribution



White 06