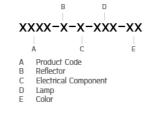

lable in 2700K, 3000K, 4000K and RGBW option. Optics are utilized to direct the light in wide variety of light distributions. BRONCO is an excellent choice for a widespread range of lighting tasks in modern architectural settings such as highlighting of columns, building facades and high ceilings.

 $(\textcircled)$ 



CE 🕴 IP65

**Technical Data** 

| 5207-0-5-898-XX    |
|--------------------|
| LED                |
| 43°/10°            |
| 4000 K             |
| CRI >80            |
| SDCM = 3           |
| 2x1030 lm          |
| 1640 lm            |
| 2x8.1 W            |
| 21 W               |
| 78 lm/W            |
| 50°C               |
| L70B10 >66,000 h   |
| DALI               |
| 220-240Vac 50/60Hz |
| 1.40 kg.           |
|                    |

IK 10 09

Ordering code guide



#### 

Icon definition

Unilamp Co., Ltd. 461 Ramintra Road, Kannayao, Bangkok 10230 Thailand Tel : +66[0]2 943 2420-1, +66[0]2 946 4170-1 Fax : +66[0]2 943 2419 online@unilamp.co.th www.unilamp.co.th

# BRONCO

## BRONCO - UP / DOWN

WALL SURFACE MOUNT

## **Unilamp**

LAST UPDATE: 24-02-2025

#### Specification

| IEC Standard            | IEC 60598-1 General Requirement                                                                                                                                                                                                   |
|-------------------------|-------------------------------------------------------------------------------------------------------------------------------------------------------------------------------------------------------