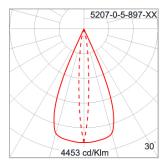

## Technical Data

Ordering Code : 5207-0-5-897-XX

Lamp: LED Beam: 43°/10° CCT: 3000 K CRI: CRI >80 SDCM: SDCM = 3Lamp Lumen: 2x960 lm Luminaire Lumen : 1540 lm Lamp Wattage: 2x8.1 W Luminaire Wattage: 21 W 73 lm/W Efficacy: Ambient Temperature : 50°C

## **Light Distribution**