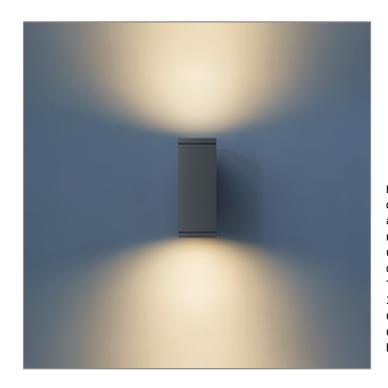

# **BRONCO**

# BRONCO - UP / DOWN

WALL SURFACE MOUNT



LAST UPDATE: 24-02-2025



BRONCO is a contemporary slim luminaire family available as wall surface or ceiling mount configuration. The housing is made from extruded aluminum and enhanced LM6 die-cast aluminum which make it highly corrosion resistant to any extreme environment. BRONCO is designed and tested under high ambient thermal condition. It is protected from the ingression of dust and water and can be used for both outdoor and indoor application. The luminaire is equipped with high-power LED and is available in 2700K, 3000K, 4000K and RGBW option. Optics are utilized to direct the light in wide variety of light distributions. BRONCO is an excellent choice for a widespread range of lighting tasks in modern architectural settings such as highlighting of columns, building facades and high ceilings.



# Orderi