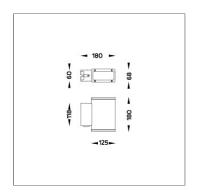

Lumen Maintenance L70B10 >66,000 h

Controller : DALI

Input Voltage: 220–240Vac 50/60Hz

Net Weight: 1.40 kg.