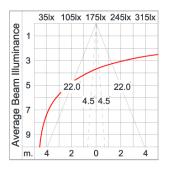

r proof grommet. To be used with HO5RN-F/ HO7RN-F cable with 6-13mm. diameter. Led

High efficiency LED module utilized chips from world renowned manufacturer. Assembled on MCPCB and mounted on to heat

conductive material.

Driver High quality DALI Driver in constant current. Conform to applicable safety standards and electromagnetic compatibility. Tinned copper conductor with silicone insulated internal wire. IMQ approved. Working temperature -40°C to +180°C. Internal Wire Terminal Block Assembled with quick connector for cable with cross section up to 2.5 sqmm. from ADELS or equivalents. VDE approved.

Class1 luminaire provided with the earth connection.

Installation work has to be carried on according to the enclosed installation manual. Caution

Color



## **Light Distribution**