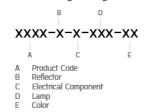

contemporary slim luminaire family available as wall surface or ceiling mount configuration. The housing is made from extruded aluminum and enhanced LM6 die-cast aluminum which make it highly corrosion resistant to any extreme environment. BRONCO is designed and tested under high ambient thermal condition. It is protected from the ingression of dust and water and can be used for both outdoor and indoor application. The luminaire is equipped with high-power LED and is available in 2700K, 3000K, 4000K and RGBW option. Optics are utilized to direct the light in wide variety of light distributions. BRONCO is an excellent choice for a widespread range of lighting tasks in modern architectural settings such as highlighting of columns, building facades and high ceilings.



Ordering code guide



#### 

Icon definition

### **Technical Data**



| 5206-0-5-898-XX    |
|--------------------|
| LED                |
| 10°/43°            |
| 4000 K             |
| CRI >80            |
| SDCM = 3           |
| 2x1030 lm          |
| 1660 lm            |
| 2x8.1 W            |
| 21 W               |
| 79 lm/W            |
| 50°C               |
| L70B10 >66,000 h   |
| DALI               |
| 220-240Vac 50/60Hz |
| 1.50 kg.           |
|                    |

Unilamp Co., Ltd. 461 Ramintra Road, Kannayao, Bangkok 10230 Thailand Tel : +66[0]2 943 2420-1, +66[0]2 946 4170-1 Fax : +66[0]2 943 2419 online@unilamp.co.th www.unilamp.co.th

# BRONCO

## BRONCO - UP / DOWN

WALL SURFACE LIGHT

## **Unilamp**

LAST UPDATE: 24-02-2025

#### Specification

| IEC Standard            | IEC 60598–1 G