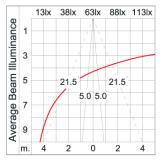

### **Technical Data**

| 5206-0-5-898-XX    |
|--------------------|
| LED                |
| 10°/43°            |
| 4000 K             |
| CRI >80            |
| SDCM = 3           |
| 2x1030 lm          |
| 1660 lm            |
| 2x8.1 W            |
| 21 W               |
| 79 lm/W            |
| 50°C               |
| L70B10 >66,000 h   |
| DALI               |
| 220-240Vac 50/60Hz |
| 1.50 kg.           |
|                    |

### Light Distribution

White 06