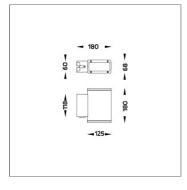

## 

LAST UPDATE: 24-02-2025

BRONCO is a contemporary slim luminaire family available as wall surface or ceiling mount configuration. The housing is made from extruded aluminum and enhanced LM6 die-cast aluminum which make it highly corrosion resistant to any extreme environment. BRONCO is designed and tested under high ambient thermal condition. It is protected from the ingression of dust and water and can be used for both outdoor and indoor application. The luminaire is equipped with high-power LED and is available in 2700K, 3000K, 4000K and RGBW option. Optics are utilized to direct the light in wide variety of light distributions. BRONCO is an excellent choice for a widespread range of lighting tasks in modern architectural settings such as highlighting of columns, building facades and high ceilings.