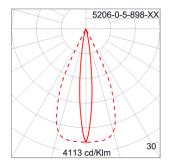

### **Technical Data**

| 5206-0-5-898-XX    |
|--------------------|
| LED                |
| 10°/43°            |
| 4000 K             |
| CRI >80            |
| SDCM = 3           |
| 2x1030 lm          |
| 1660 lm            |
| 2x8.1 W            |
| 21 W               |
| 79 lm/W            |
| 50°C               |
| L70B10 >66,000 h   |
| DALI               |
| 220-240Vac 50/60Hz |
| 1.50 kg.           |
|                    |

### Light Distribution

White 06