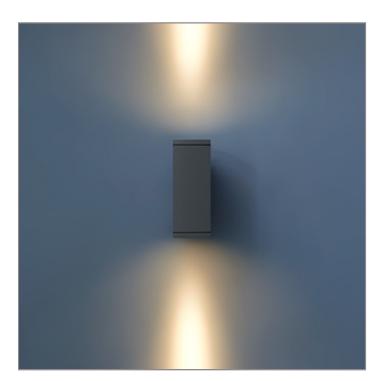

## BRONCO – UP / DOWN

WALL SURFACE LIGHT

## 

LAST UPDATE: 24-02-2025

BRONCO is a contemporary slim luminaire family available as wall surface or ceiling mount configuration. The housing is made from extruded aluminum and enhanced LM6 die-cast aluminum which make it highly corrosion resistant to any extreme environment. BRONCO is designed and tested under high ambient thermal condition. It is protected from the ingression of dust and water and can be used for both outdoor and indoor application. The luminaire is equipped with high-power LED and is available in 2700K, 3000K, 4000K and RGBW option. Optics are utilized to direct the light in wide variety of light distributions. BRONCO is an excellent choice for a widespread range of lighting tasks in modern architectural settings such as highlighting of columns, building facades and high ceilings.

## BRONCO - UP / DOWN

WALL SURFACE LIGHT