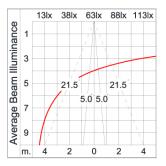

r proof grommet. To be used with HO5RN-F/ HO7RN-F cable with 6-13mm. diameter. Led

High efficiency LED module utilized chips from world renowned manufacturer. Assembled on MCPCB and mounted on to heat

conductive material.

Driver High quality DALI Driver in constant current. Conform to applicable safety standards and electromagnetic compatibility. Tinned copper conductor with silicone insulated internal wire. IMQ approved. Working temperature -40°C to +180°C. Internal Wire Terminal Block Assembled with quick connector for cable with cross section up to 2.5 sqmm. from ADELS or equivalents. VDE approved.

Class1 luminaire provided with the earth connection.

Installation work has to be carried on according to the enclosed installation manual. Caution

Color



## **Light Distribution**