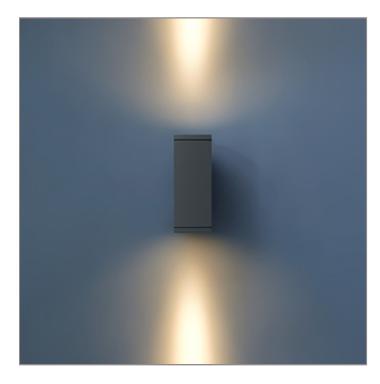

# **BRONCO**

## BRONCO - UP / DOWN

WALL SURFACE LIGHT



LAST UPDATE: 24-02-2025



BRONCO is a contemporary slim luminaire family available as wall surface or ceiling mount configuration. The housing is made from extruded aluminum and enhanced LM6 die-cast aluminum which make it highly corrosion resistant to any extreme environment. BRONCO is designed and tested under high ambient thermal condition. It is protected from the ingression of dust and water and can be used for both outdoor and indoor application. The luminaire is equipped with high-power LED and is available in 2700K, 3000K, 4000K and RGBW option. Optics are utilized to direct the light in wide variety of light distributions. BRONCO is an excellent choice for a widespread range of lighting tasks in modern architectural settings such as highlighting of columns, building facades and high ceilings.



#### **T