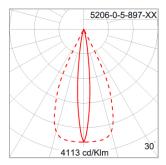

her proof grommet. To be used with HO5RN-F/ HO7RN-F cable with 6-13mm. diameter. Led

High efficiency LED module utilized chips from world renowned manufacturer. Assembled on MCPCB and mounted on to heat

conductive material.

Driver High quality DALI Driver in constant current. Conform to applicable safety standards and electromagnetic compatibility. Tinned copper conductor with silicone insulated internal wire. IMQ approved. Working temperature -40°C to +180°C. Internal Wire Terminal Block Assembled with quick connector for cable with cross section up to 2.5 sqmm. from ADELS or equivalents. VDE approved.

Class1 luminaire provided with the earth connection.

Installation work has to be carried on according to the enclosed installation manual. Caution

Color



## **Light Distribution**