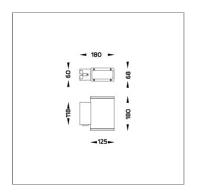

#### **Technical Data**

Controller : DALI

Input Voltage: 220-240Vac 50/60Hz

Net Weight: 1.50 kg.

Icon definition

online@unilamp.co.th

www.unilamp.co.th