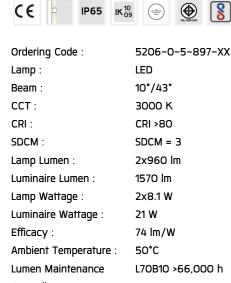

#### **Technical Data**

Controller : DALI

Input Voltage: 220-240Vac 50/60Hz

Net Weight: 1.50 kg.

Icon definition

online@unilamp.co.th

www.unilamp.co.th