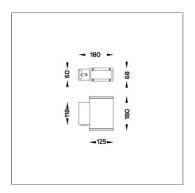

## Technical Data

Controller : DALI

Input Voltage: 220–240Vac 50/60Hz

Net Weight: 1.50 kg.

B D | XXXX-X-XXX-XX | A C E | A Product Code B Reflector C Electrical Component D Lamp F C Color

Ordering code guide