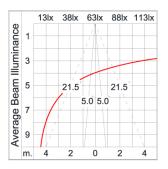

proof grommet. To be used with HO5RN-F/ HO7RN-F cable with 6-13mm. diameter. Led

High efficiency LED module utilized chips from world renowned manufacturer. Assembled on MCPCB and mounted on to heat

conductive material.

Driver High quality DALI Driver in constant current. Conform to applicable safety standards and electromagnetic compatibility. Tinned copper conductor with silicone insulated internal wire. IMQ approved. Working temperature -40°C to +180°C. Internal Wire Terminal Block Assembled with quick connector for cable with cross section up to 2.5 sqmm. from ADELS or equivalents. VDE approved.

Class1 luminaire provided with the earth connection.

Installation work has to be carried on according to the enclosed installation manual. Caution

Color



#### **Light Distribution**