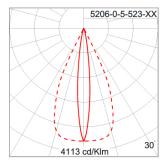

r proof grommet. To be used with HO5RN-F/ HO7RN-F cable with 6-13mm. diameter. Led

High efficiency LED module utilized chips from world renowned manufacturer. Assembled on MCPCB and mounted on to heat

conductive material.

Driver High quality DALI Driver in constant current. Conform to applicable safety standards and electromagnetic compatibility. Tinned copper conductor with silicone insulated internal wire. IMQ approved. Working temperature -40°C to +180°C. Internal Wire Terminal Block Assembled with quick connector for cable with cross section up to 2.5 sqmm. from ADELS or equivalents. VDE approved.

Class1 luminaire provided with the earth connection.

Installation work has to be carried on according to the enclosed installation manual. Caution

Color



#### **Light Distribution**