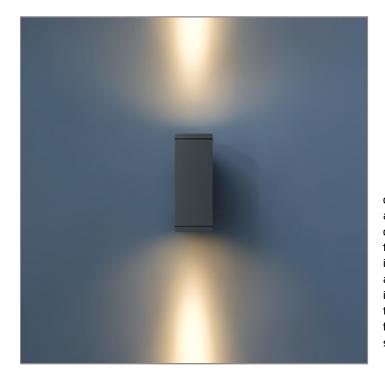

### BRONCO - UP / DOWN

WALL SURFACE LIGHT

LAST UPDATE: 24-02-2025

BRONCO is a contemporary slim luminaire family available as wall surface or ceiling mount configuration. The housing is made from extruded aluminum and enhanced LM6 die-cast aluminum which make it highly corrosion resistant to any extreme environment. BRONCO is designed and tested under high ambient thermal condition. It is protected from the ingression of dust and water and can be used for both outdoor and indoor application. The luminaire is equipped with high-power LED and is available in 2700K, 3000K, 4000K and RGBW option. Optics are utilized to direct the light in wide variety of light distributions. BRONCO is an excellent choice for a widespread range of lighting tasks in modern architectural settings such as highlighting of columns, building facades and high ceilings.

#### **Light Distribution**