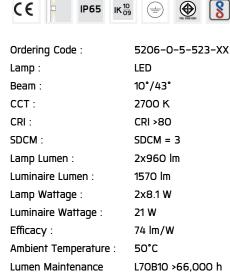

## Technical Data

Controller : DALI

Input Voltage: 220–240Vac 50/60Hz

Net Weight: 1.50 kg.

B D | XXXX-X-XXX-XX | A C E | A Product Code B Reflector C Electrical Component D Lamp F C Color

Ordering code guide