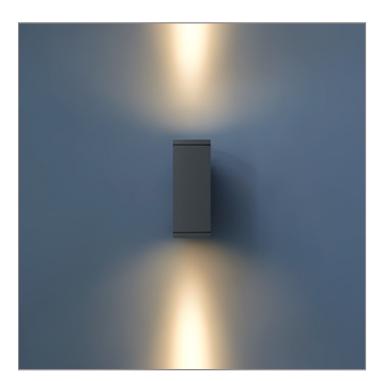

## BRONCO - UP / DOWN

WALL SURFACE LIGHT

## 

LAST UPDATE: 24-02-2025

BRONCO is a contemporary slim luminaire family available as wall surface or ceiling mount configuration. The housing is made from extruded aluminum and enhanced LM6 die-cast aluminum which make it highly corrosion resistant to any extreme environment. BRONCO is designed and tested under high ambient thermal condition. It is protected from the ingression of dust and water and can be used for both outdoor and indoor application. The luminaire is equipped with high-power LED and is available in 2700K, 3000K, 4000K and RGBW option. Optics are utilized to direct the light in wide variety of light distributions. BRONCO is an excellent choice for a widespread range of lighting tasks in modern architectural settings such as highlighting of columns, building facades and high ceilings.