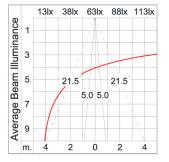

| Class1 luminaire provided with the earth connection.                                                                                                                                                                              |
| Caution                 | Installation work has to be carried on according to the enclosed installation manual.                                                                                                                                             |
| Color                   | Black 01<br>Graphite 02<br>Dark Grey 03<br>Aluminum Silver 04                                                                                                                                                                     |

### Light Distribution



White 06