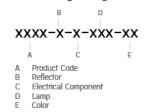

contemporary slim luminaire family available as wall surface or ceiling mount configuration. The housing is made from extruded aluminum and enhanced LM6 die-cast aluminum which make it highly corrosion resistant to any extreme environment. BRONCO is designed and tested under high ambient thermal condition. It is protected from the ingression of dust and water and can be used for both outdoor and indoor application. The luminaire is equipped with high-power LED and is available in 2700K, 3000K, 4000K and RGBW option. Optics are utilized to direct the light in wide variety of light distributions. BRONCO is an excellent choice for a widespread range of lighting tasks in modern architectural settings such as highlighting of columns, building facades and high ceilings.



Ordering code guide



#### IK BODY

Icon definition

### **Technical Data**



| Iz |
|----|
|    |
|    |

\*Due to the constancy of product development, we reserve the right to alter all specification without prior notice.

Unilamp Co., Ltd. 461 Ramintra Road, Kannayao, Bangkok 10230 Thailand Tel : +66[0]2 943 2420-1, +66[0]2 946 4170-1 Fax : +66[0]2 943 2419 online@unilamp.co.th www.unilamp.co.th

# BRONCO

## BRONCO - UP / DOWN

WALL SURFACE LIGHT

## **Unilamp**

LAST UPDATE: 24-02-2025

#### Specification

| IEC Standard            | IEC 60598–1 General Requirement                                                                                                                                                                                                   |
|-------------------------|-------------------