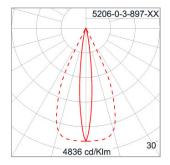

|
|                         | Class1 luminaire provided with the earth connection.                                                                                                                                                                              |
| Caution                 | Installation work has to be carried on according to the enclosed installation manual.                                                                                                                                             |
| Color                   | Black 01<br>Graphite 02<br>Dark Grey 03<br>Aluminum Silver 04                                                                                                                                                                     |

### Light Distribution



White 06