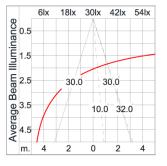

## Technical Data

Ordering Code : 5205-0-5-898-XX LED Lamp : Beam : Asymmetric CCT : 4000 K CRI >80 CRI : SDCM : SDCM = 3 Lamp Lumen : 1030 lm Luminaire Lumen : 890 lm Lamp Wattage : 8.1 W Luminaire Wattage : 11 W 80 lm/W Efficacy : Ambient Temperature : 50°C Lumen Maintenance L70B10 >66,000 h Controller : DALI Input Voltage : 220-240Vac 50/60Hz Net Weight : 1.40 kg.

### Light Distribution

White 06