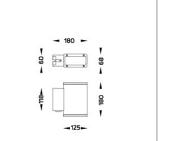

## Technical Data

Ordering Code : 5205-0-5-898-XX LED Lamp : Beam : Asymmetric CCT : 4000 K CRI >80 CRI : SDCM : SDCM = 3 Lamp Lumen : 1030 lm Luminaire Lumen : 890 lm Lamp Wattage : 8.1 W Luminaire Wattage : 11 W 80 lm/W Efficacy : Ambient Temperature : 50°C Lumen Maintenance L70B10 >66,000 h Controller : DALI Input Voltage : 220-240Vac 50/60Hz Net Weight : 1.40 kg.