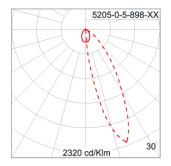

## Technical Data

Ordering Code : 5205-0-5-898-XX LED Lamp : Beam : Asymmetric CCT : 4000 K CRI >80 CRI : SDCM : SDCM = 3 Lamp Lumen : 1030 lm Luminaire Lumen : 890 lm Lamp Wattage : 8.1 W Luminaire Wattage : 11 W 80 lm/W Efficacy : Ambient Temperature : 50°C Lumen Maintenance L70B10 >66,000 h Controller : DALI Input Voltage : 220-240Vac 50/60Hz Net Weight : 1.40 kg.

### Light Distribution

White 06