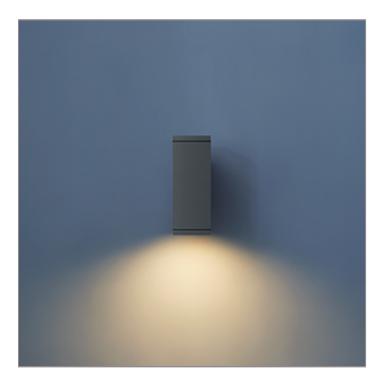

## BRONCO

BRONCO – DOWN

WALL SURFACE MOUNT

## Unilamp

LAST UPDATE: 24-02-2025

BRONCO is a contemporary slim luminaire family available as wall surface or ceiling mount configuration. The housing is made from extruded aluminum and enhanced LM6 die-cast aluminum which make it highly corrosion resistant to any extreme environment. BRONCO is designed and tested under high ambient thermal condition. It is protected from the ingression of dust and water and can be used for both outdoor and indoor application. The luminaire is equipped with high-power LED and is available in 2700K, 3000K, 4000K and RGBW option. Optics are utilized to direct the light in wide variety of light distributions. BRONCO is an excellent choice for a widespread range of lighting tasks in modern architectural settings such as highlighting of columns, building facades and high ceilings.

### BRONCO – DOWN

WALL SURFACE MOUNT