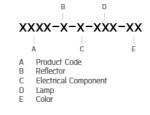

used for both outdoor and indoor application. The luminaire is equipped with high-power LED and is available in 2700K, 3000K, 4000K and RGBW option. Optics are utilized to direct the light in wide variety of light distributions. BRONCO is an excellent choice for a widespread range of lighting tasks in modern architectural settings such as highlighting of columns, building facades and high ceilings.



## Technical Data



Ordering Code : 5205-0-5-898-XX LED Lamp : Beam : Asymmetric CCT : 4000 K CRI >80 CRI : SDCM : SDCM = 3 Lamp Lumen : 1030 lm Luminaire Lumen : 890 lm Lamp Wattage : 8.1 W Luminaire Wattage : 11 W 80 lm/W Efficacy : Ambient Temperature : 50°C Lumen Maintenance L70B10 >66,000 h Controller : DALI Input Voltage : 220-240Vac 50/60Hz Net Weight : 1.40 kg.

Ordering code guide



#### 

Icon definition

Unilamp Co., Ltd. 461 Ramintra Road, Kannayao, Bangkok 10230 Thailand Tel : +66[0]2 943 2420-1, +66[0]2 946 4170-1 Fax : +66[0]2 943 2419 online@unilamp.co.th www.unilamp.co.th

# BRONCO

### BRONCO – DOWN

WALL SURFACE MOUNT

## 🕰 Unilamp

LAST UPDATE: 24-02-2025

#### Specification

| •                       |                                                                                                                                                                                                                                   |
|-------------------------|-------------------------------------------------------------------------------------------------------------------------------------------------------------------------------------------------------------