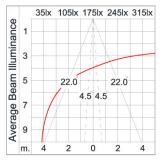

| Class1 luminaire provided with the earth connection.                                                                                                                                                                              |
| Caution                 | Installation work has to be carried on according to the enclosed installation manual.                                                                                                                                             |
| Color                   | Black 01<br>Graphite 02<br>Dark Grey 03<br>Aluminum Silver 04                                                                                                                                                                     |

### Light Distribution



White 06



## BRONCO

BRONCO – DOWN

WALL SURFACE MOUNT



LAST UPDATE: 24-02-2025

#### Bug Report



| LCS   | Zone      | %Lumens | %Lamp | %Lum  |
|-------|-----------|---------|-------|-------|
| FL    | [0-30]    | 370.7   | 36.0  | 45.9  |
| FM    | [30-60]   | 30.4    | 3.0   | 3.8   |
| FH    | [60-80]   | 2.3     | 0.2   | 0.3   |
| FVH   | [80-90]   | 0.1     | 0.0   | 0.0   |
| BL    | [0-30]    | 370.7   | 36.0  | 45.9  |
| BM    | [30-60]   | 30.4    | 3.0   | 3.8   |
| BH    | [60-80]   | 2.3     | 0.2   | 0.3   |
| BVH   | [80-90]   | 0.1     | 0.0   | 0.0   |
| UL    | [90-100]  | 0.0     | 0.0   | 0.0   |
| UH    | [100-180] | 0.3     | 0.0   | 0.0   |
| Total |           | 807.3   | 78.4  | 100.0 |

\*Due to the constancy of product development, we reserve the right to alter all