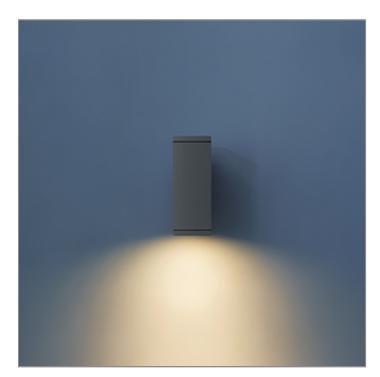

## BRONCO

BRONCO – DOWN

WALL SURFACE MOUNT

## 🕰 Unilamp

LAST UPDATE: 24-02-2025

BRONCO is a contemporary slim luminaire family available as wall surface or ceiling mount configuration. The housing is made from extruded aluminum and enhanced LM6 die-cast aluminum which make it highly corrosion resistant to any extreme environment. BRONCO is designed and tested under high ambient thermal condition. It is protected from the ingression of dust and water and can be used for both outdoor and indoor application. The luminaire is equipped with high-power LED and is available in 2700K, 3000K, 4000K and RGBW option. Optics are utilized to direct the light in wide variety of light distributions. BRONCO is an excellent choice for a widespread range of lighting tasks in modern architectural settings such as highlighting of columns, building facades and high ceilings.

### BRONCO – DOWN

WALL SURFACE MOUNT