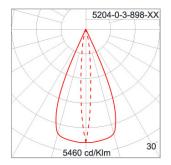

### Technical Data

| Ordering Code :       | 5204-0-3-898-XX    |
|-----------------------|--------------------|
| Lamp :                | LED                |
| Beam :                | 43°/10°            |
| CCT :                 | 4000 K             |
| CRI :                 | CRI >80            |
| SDCM :                | SDCM = 3           |
| Lamp Lumen :          | 1030 lm            |
| Luminaire Lumen :     | 820 lm             |
| Lamp Wattage :        | 8.1 W              |
| Luminaire Wattage :   | 11 W               |
| Efficacy :            | 74 lm/W            |
| Ambient Temperature : | 50°C               |
| Lumen Maintenance     | L70B10 >66,000 h   |
| Controller :          | On-Off             |
| Input Voltage :       | 220-240Vac 50/60Hz |
| Net Weight :          | 1.40 kg.           |
|                       |                    |

### Light Distribution

White 06

#### Bug Report

| LCS   | Zone      | %Lumens | %Lamp | %Lum  |
|-------|-----------|---------|-------|-------|
| FL    | [0-30]    | 370.7   | 36.0  | 45.9  |
| FM    | [30-60]   | 30.4    | 3.0   | 3.8   |
| FH    | [60-80]   | 2.3     | 0.2   | 0.3   |
| FVH   | [80-90]   | 0.1     | 0.0   | 0.0   |
| BL    | [0-30]    | 370.7   | 36.0  | 45.9  |
| BM    | [30-60]   | 30.4    | 3.0   | 3.8   |
| BH    | [60-80]   | 2.3     | 0.2   | 0.3   |
| BVH   | [80-90]   | 0.1     | 0.0   | 0.0   |
| UL    | [90-100]  | 0.0     | 0.0   | 0.0   |
| UH    | [100-180] | 0.3     | 0.0   | 0.0   |
| Total |           | 807.3   | 78.4  | 100.0 |