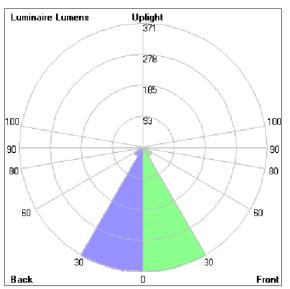

#### Bug Report

| LCS   | Zone      | %Lumens | %Lamp | %Lum  |
|-------|-----------|---------|-------|-------|
| FL    | [0-30]    | 370.7   | 36.0  | 45.9  |
| FM    | [30-60]   | 30.4    | 3.0   | 3.8   |
| FH    | [60-80]   | 2.3     | 0.2   | 0.3   |
| FVH   | [80-90]   | 0.1     | 0.0   | 0.0   |
| BL    | [0-30]    | 370.7   | 36.0  | 45.9  |
| BM    | [30-60]   | 30.4    | 3.0   | 3.8   |
| BH    | [60-80]   | 2.3     | 0.2   | 0.3   |
| BVH   | [80-90]   | 0.1     | 0.0   | 0.0   |
| UL    | [90-100]  | 0.0     | 0.0   | 0.0   |
| UH    | [100-180] | 0.3     | 0.0   | 0.0   |
| Total |           | 807.3   | 78.4  | 100.0 |