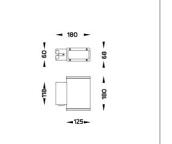

### Technical Data

Ordering Code : 5204-0-3-523-XX Lamp : LED Beam : 43°/10° CCT : 2700 K CRI : CRI >80 SDCM : SDCM = 3 Lamp Lumen : 960 lm Luminaire Lumen : 770 lm Lamp Wattage : 8.1 W Luminaire Wattage : 11 W 70 lm/W Efficacy : Ambient Temperature : 50°C Lumen Maintenance L70B10 >66,000 h Controller : On-Off Input Voltage : 220-240Vac 50/60Hz Net Weight : 1.40 kg.