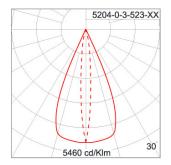

### Technical Data

Ordering Code : 5204-0-3-523-XX Lamp : LED Beam : 43°/10° CCT : 2700 K CRI : CRI >80 SDCM : SDCM = 3 Lamp Lumen : 960 lm Luminaire Lumen : 770 lm Lamp Wattage : 8.1 W Luminaire Wattage : 11 W 70 lm/W Efficacy : Ambient Temperature : 50°C Lumen Maintenance L70B10 >66,000 h Controller : On-Off Input Voltage : 220-240Vac 50/60Hz Net Weight : 1.40 kg.

### Light Distribution

White 06