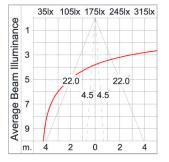

### Technical Data

Ordering Code : 5204-0-3-523-XX Lamp : LED Beam : 43°/10° CCT : 2700 K CRI : CRI >80 SDCM : SDCM = 3 Lamp Lumen : 960 lm Luminaire Lumen : 770 lm Lamp Wattage : 8.1 W Luminaire Wattage : 11 W 70 lm/W Efficacy : Ambient Temperature : 50°C Lumen Maintenance L70B10 >66,000 h Controller : On-Off Input Voltage : 220-240Vac 50/60Hz Net Weight : 1.40 kg.

### Light Distribution

White 06