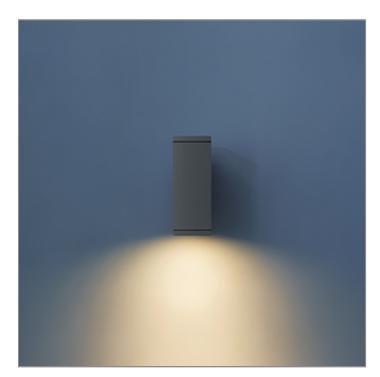

# BRONCO

BRONCO – DOWN

WALL SURFACE MOUNT

## Unilamp

LAST UPDATE: 24-02-2025

BRONCO is a contemporary slim luminaire family available as wall surface or ceiling mount configuration. The housing is made from extruded aluminum and enhanced LM6 die-cast aluminum which make it highly corrosion resistant to any extreme environment. BRONCO is designed and tested under high ambient thermal condition. It is protected from the ingression of dust and water and can be used for both outdoor and indoor application. The luminaire is equipped with high-power LED and is available in 2700K, 3000K, 4000K and RGBW option. Optics are utilized to direct the light in wide variety of light distributions. BRONCO is an excellent choice for a widespread range of lighting tasks in modern architectural settings such as highlighting of columns, building facades and high ceilings.

### BRONCO – DOWN

WALL SURFACE MOUNT