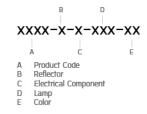

contemporary slim luminaire family available as wall surface or ceiling mount configuration. The housing is made from extruded aluminum and enhanced LM6 die-cast aluminum which make it highly corrosion resistant to any extreme environment. BRONCO is designed and tested under high ambient thermal condition. It is protected from the ingression of dust and water and can be used for both outdoor and indoor application. The luminaire is equipped with high-power LED and is available in 2700K, 3000K, 4000K and RGBW option. Optics are utilized to direct the light in wide variety of light distributions. BRONCO is an excellent choice for a widespread range of lighting tasks in modern architectural settings such as highlighting of columns, building facades and high ceilings.



Ordering code guide



#### 

Icon definition

### Technical Data



Ordering Code : 5204-0-3-523-XX Lamp : LED Beam : 43°/10° CCT : 2700 K CRI : CRI >80 SDCM : SDCM = 3 Lamp Lumen : 960 lm Luminaire Lumen : 770 lm Lamp Wattage : 8.1 W Luminaire Wattage : 11 W 70 lm/W Efficacy : Ambient Temperature : 50°C Lumen Maintenance L70B10 >66,000 h Controller : On-Off Input Voltage : 220-240Vac 50/60Hz Net Weight : 1.40 kg.

Unilamp Co., Ltd. 461 Ramintra Road, Kannayao, Bangkok 10230 Thailand Tel : +66[0]2 943 2420-1, +66[0]2 946 4170-1 Fax : +66[0]2 943 2419 online@unilamp.co.th www.unilamp.co.th

# BRONCO

### BRONCO – DOWN

WALL SURFACE MOUNT

# **Unilamp**

LAST UPDATE: 24-02-2025

#### Specification

| IEC Standard            | IEC 60598–1 General Requirement