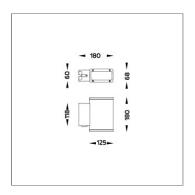

### Technical Data

5203-0-5-898-XX Lamp: LED Beam: 10°/43° CCT: 4000 K CRI: CRI >80 SDCM: SDCM = 3Lamp Lumen: 1030 lm Luminaire Lumen : 830 lm Lamp Wattage: 8.1 W Luminaire Wattage: 11 W 75 lm/W Efficacy:

Lumen Maintenance L70B10 >66,000 h

Controller : DALI

Ambient Temperature :

Input Voltage: 220–240Vac 50/60Hz

50°C

Net Weight: 1.40 kg.