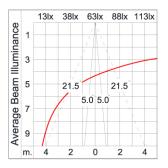

proof grommet. To be used with HO5RN-F/ HO7RN-F cable with 6-13mm. diameter. Led

High efficiency LED module utilized chips from world renowned manufacturer. Assembled on MCPCB and mounted on to heat

conductive material.

Driver High quality DALI Driver in constant current. Conform to applicable safety standards and electromagnetic compatibility. Tinned copper conductor with silicone insulated internal wire. IMQ approved. Working temperature -40°C to +180°C. Internal Wire Terminal Block Assembled with quick connector for cable with cross section up to 2.5 sqmm. from ADELS or equivalents. VDE approved.

Class1 luminaire provided with the earth connection.

Caution Installation work has to be carried on according to the enclosed installation manual.

Color



### **Light Distribution**