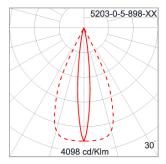

### Technical Data

5203-0-5-898-XX Lamp: LED Beam: 10°/43° CCT: 4000 K CRI: CRI >80 SDCM: SDCM = 3Lamp Lumen: 1030 lm Luminaire Lumen : 830 lm Lamp Wattage: 8.1 W Luminaire Wattage: 11 W 75 lm/W Efficacy:

### **Light Distribution**