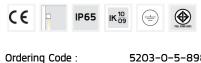

### Technical Data

5203-0-5-898-XX Lamp: LED Beam: 10°/43° CCT: 4000 K CRI: CRI >80 SDCM: SDCM = 3Lamp Lumen: 1030 lm Luminaire Lumen : 830 lm Lamp Wattage: 8.1 W Luminaire Wattage: 11 W 75 lm/W Efficacy:

#### Specification

IEC Standard IEC 60598-1 General Requirement

IEC 60598-2-1 Fixed Luminaires

Protection IP65 Class I

Protection against mechanical impact IK10 on body and IK09 on optical part. IK Rating