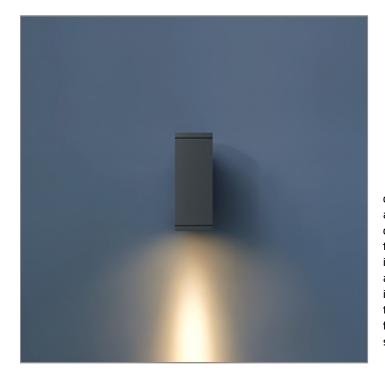

## **BRONCO - DOWN**

WALL SURFACE LIGHT

LAST UPDATE: 24-02-2025

BRONCO is a contemporary slim luminaire family available as wall surface or ceiling mount configuration. The housing is made from extruded aluminum and enhanced LM6 die-cast aluminum which make it highly corrosion resistant to any extreme environment. BRONCO is designed and tested under high ambient thermal condition. It is protected from the ingression of dust and water and can be used for both outdoor and indoor application. The luminaire is equipped with high-power LED and is available in 2700K, 3000K, 4000K and RGBW option. Optics are utilized to direct the light in wide variety of light distributions. BRONCO is an excellent choice for a widespread range of lighting tasks in modern architectural settings such as highlighting of columns, building facades and high ceilings.

## BRONCO - DOWN

WALL SURFACE LIGHT

LAST UPDATE: 24-02-2025