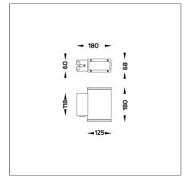

## **Technical Data**

| 5203-0-3-523-XX    |
|--------------------|
| LED                |
| 10°/43°            |
| 2700 K             |
| CRI >80            |
| SDCM = 3           |
| 960 lm             |
| 780 lm             |
| 8.1 W              |
| 11 W               |
| 70 lm/W            |
| 50°C               |
| L70B10 >66,000 h   |
| On-Off             |
| 220-240Vac 50/60Hz |
| 1.50 kg.           |
|                    |