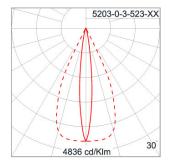

|
|                         | Class1 luminaire provided with the earth connection.                                                                                                                                                                              |
| Caution                 | Installation work has to be carried on according to the enclosed installation manual.                                                                                                                                             |
| Color                   | Black 01<br>Graphite 02<br>Dark Grey 03<br>Aluminum Silver 04                                                                                                                                                                     |

### Light Distribution



White 06