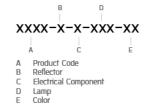

ntemporary slim luminaire family available as wall surface or ceiling mount configuration. The housing is made from extruded aluminum and enhanced LM6 die-cast aluminum which make it highly corrosion resistant to any extreme environment. BRONCO is designed and tested under high ambient thermal condition. It is protected from the ingression of dust and water and can be used for both outdoor and indoor application. The luminaire is equipped with high-power LED and is available in 2700K, 3000K, 4000K and RGBW option. Optics are utilized to direct the light in wide variety of light distributions. BRONCO is an excellent choice for a widespread range of lighting tasks in modern architectural settings such as highlighting of columns, building facades and high ceilings.



В

Ordering code guide



#### IK BODY

Icon definition

## **Technical Data**



| 5203-0-3-523-XX    |
|--------------------|
| LED                |
| 10°/43°            |
| 2700 K             |
| CRI >80            |
| SDCM = 3           |
| 960 lm             |
| 780 lm             |
| 8.1 W              |
| 11 W               |
| 70 lm/W            |
| 50°C               |
| L70B10 >66,000 h   |
| On-Off             |
| 220-240Vac 50/60Hz |
| 1.50 kg.           |
|                    |

Unilamp Co., Ltd. 461 Ramintra Road, Kannayao, Bangkok 10230 Thailand Tel : +66[0]2 943 2420-1, +66[0]2 946 4170-1 Fax : +66[0]2 943 2419 online@unilamp.co.th www.unilamp.co.th

# BRONCO

BRONCO – DOWN

WALL SURFACE LIGHT

# 🕰 Unilamp

LAST UPDATE: 24-02-2025

#### Specification

| IEC Standard            | IEC 60598-1 Genera