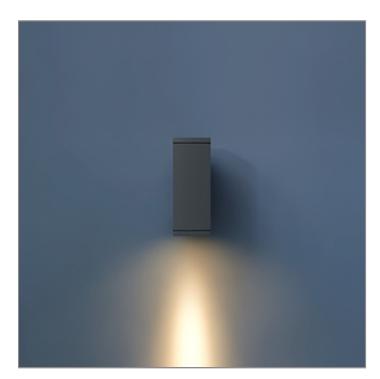

# BRONCO

**BRONCO – DOWN** 

WALL SURFACE LIGHT

## 

LAST UPDATE: 24-02-2025

BRONCO is a contemporary slim luminaire family available as wall surface or ceiling mount configuration. The housing is made from extruded aluminum and enhanced LM6 die-cast aluminum which make it highly corrosion resistant to any extreme environment. BRONCO is designed and tested under high ambient thermal condition. It is protected from the ingression of dust and water and can be used for both outdoor and indoor application. The luminaire is equipped with high-power LED and is available in 2700K, 3000K, 4000K and RGBW option. Optics are utilized to direct the light in wide variety of light distributions. BRONCO is an excellent choice for a widespread range of lighting tasks in modern architectural settings such as highlighting of columns, building facades and high ceilings.

# BRONCO

BRONCO – DOWN

WALL SURFACE LIGHT