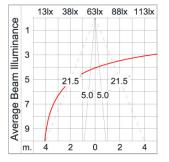

| Class1 luminaire provided with the earth connection.                                                                                                                                                                              |
| Caution                 | Installation work has to be carried on according to the enclosed installation manual.                                                                                                                                             |
| Color                   | Black 01<br>Graphite 02<br>Dark Grey 03<br>Aluminum Silver 04                                                                                                                                                                     |

### Light Distribution



White 06