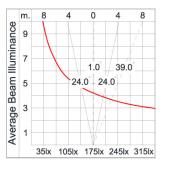

### Light Distribution

### Technical Data

| Ordering Code :       | 5145-9-5-902-XX    |
|-----------------------|--------------------|
| Lamp :                | LED                |
| Beam :                | Asymmetric         |
| CCT :                 | 3000 K             |
| CRI :                 | CRI >80            |
| SDCM :                | SDCM = 3           |
| Lamp Lumen :          | 4790 lm            |
| Luminaire Lumen :     | 3590 lm            |
| Lamp Wattage :        | 36 W               |
| Luminaire Wattage :   | 40 W               |
| Efficacy :            | 89 lm/W            |
| Ambient Temperature : | 40°C               |
| Lumen Maintenance     | L70B10 >90,000 h   |
| Controller :          | DALI               |
| Input Voltage :       | 220-240Vac 50/60Hz |
| Net Weight :          | 4.70 kg.           |
|                       |                    |