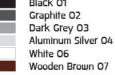

#### Specification

| IEC Standard            | IEC 60598-1 General Requirement                                                                                                                                                                                                   |
|-------------------------|-----------------------------------------------------------------------------------------------------------------------------------------------------------------------------------------------------------------------------------|
|                         | IEC 60598-2-1 Fixed Luminaires                                                                                                                                                                                                    |
| Protection              | IP65 Class I                                                                                                                                                                                                                      |
| IK Rating               | Protection against mechanical impact IKO8 on body and IKO7 optical part.                                                                                                                                                          |
| Luminaires Body Housing | High-pressure die cast aluminum alloy body and components.                                                                                                                                                                        |
|                         | Extruded aluminum S6063 alloy body with low copper content.                                                                                                                                                                       |
| Coating Process         | Nano Ceramic surface conversion, resistant to corrosive environment. Luminiare primarily coated with epoxy resin and top coated with UV stabilized polyester powder and cured in digital temperature controlled chamber at 200°C. |
| Diffuser                | Impact resistant safety tempered glass cover. Able to withstand the temperature up to 250°C. Glass flushes to the front cover, no accumulation of dust and water.                                                                 |
| Reflector               | High performance metallized reflector.                                                                                                                                                                                            |
| Gasket                  | Post-cured treated silicone gasket. Temperature and weather resistant. Working temperature -40°C to +200°C.                                                                                                                       |
| External Screws         | External screws are in stainless steel with protection grease.                                                                                                                                                                    |
| Cable Entry             | Cable entry protected by weather proof grommet. To be used with HO5RN-F/ HO7RN-F cable with 6-13mm. diameter.                                                                                                                     |
| Led                     | High efficiency LED module in COB technology. Assembled on MCPCB and mounted on to heat conductive material.                                                                                                                      |
| Driver                  | High quality DALI Driver in constant current. Conform to applicable safety standards and electromagnetic compatibility.                                                                                                           |
| Internal Wire           | Tinned copper conductor with silicone insulated internal wire. IMQ approved. Working temperature -40°C to +180°C.                                                                                                                 |
| Terminal Block          | Terminal block in GFR PA6.6 for cable with cross section up to 2.5 sqmm. VDE approved.                                                                                                                                            |
|                         | Class1 luminaire provided with the earth connection.                                                                                                                                                                              |
| Caution                 | Installation work has to be carried on according to the enclosed installation manual.                                                                                                                                             |
| Color                   | Black 01<br>Graphite 02                                                                                                                                                                                                           |