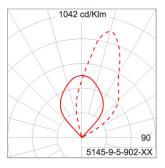

### Light Distribution

### Technical Data

| Ordering Code :       | 5145-9-5-902-XX    |
|-----------------------|--------------------|
| Lamp :                | LED                |
| Beam :                | Asymmetric         |
| CCT :                 | 3000 K             |
| CRI :                 | CRI >80            |
| SDCM :                | SDCM = 3           |
| Lamp Lumen :          | 4790 lm            |
| Luminaire Lumen :     | 3590 lm            |
| Lamp Wattage :        | 36 W               |
| Luminaire Wattage :   | 40 W               |
| Efficacy :            | 89 lm/W            |
| Ambient Temperature : | 40°C               |
| Lumen Maintenance     | L70B10 >90,000 h   |
| Controller :          | DALI               |
| Input Voltage :       | 220-240Vac 50/60Hz |
| Net Weight :          | 4.70 kg.           |
|                       |                    |