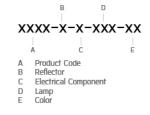

Ordering code guide

### Technical Data

| Ordering Code :       | 5145-9-5-902-XX    |
|-----------------------|--------------------|
| Lamp :                | LED                |
| Beam :                | Asymmetric         |
| CCT :                 | 3000 K             |
| CRI :                 | CRI >80            |
| SDCM :                | SDCM = 3           |
| Lamp Lumen :          | 4790 lm            |
| Luminaire Lumen :     | 3590 lm            |
| Lamp Wattage :        | 36 W               |
| Luminaire Wattage :   | 40 W               |
| Efficacy :            | 89 lm/W            |
| Ambient Temperature : | 40°C               |
| Lumen Maintenance     | L70B10 >90,000 h   |
| Controller :          | DALI               |
| Input Voltage :       | 220-240Vac 50/60Hz |
| Net Weight :          | 4.70 kg.           |
|                       |                    |