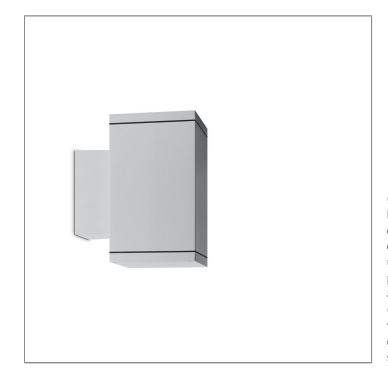

## MAXI CORE - UP

WALL SURFACE MOUNT

# 

LAST UPDATE: 14-05-2024

Characterized by clean and clear-cut lines CORE is a family of square wall light, ceiling light, bollard and pole lights. CORE is available in two sizes and equipped with COB LED/ High Power LED in three color temperatures with exceptional color consistency. It is also available in HID version as well as with E27 holder for Led Retrofit lamps. The computer-aided-design of the parabolic reflector provides a quality light distribution. The housing is dust and water protected through the extensive engineering design and testing. CORE is recommended to illuminate columns, facades, walkways, parks and various architectural design works. The pole lights give a great level of downward light with symmetric wide beam, asymmetric forward throw or side throw light distributions.