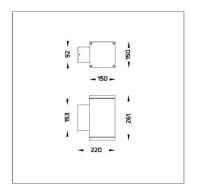

DATE: 14-05-2024



Characterized by clean and clear-cut lines CORE is a family of square wall light, ceiling light, bollard and pole lights. CORE is available in two sizes and equipped with COB LED/ High Power LED in three color temperatures with exceptional color consistency. It is also available in HID version as well as with E27 holder for Led Retrofit lamps. The computer-aided-design of the parabolic reflector provides a quality light distribution. The housing is dust and water protected through the extensive engineering design and testing. CORE is recommended to illuminate columns, facades, walkways, parks and various architectural design works. The pole lights give a great level of downward light with symmetric wide beam, asymmetric forward throw or side throw light distributions.



### **Technical Data**



Controller: On-Off

Input Voltage: 220-240Vac 50/60Hz

Net Weight: 4.50 kg.



Icon definition

# CORE

### MAXI CORE - UP

## WALL SURFACE MOUNT



LAST UPDATE: 14-05-2024

#### Specification

IEC Standard IEC 60598-1 General Requirement

IEC 60598-2-1 Fixed Luminaires

Protection IP65 Class I

IK Rating Protection against mechanical impact IKO8 on body and IKO7 optical part.

Luminaires Body Housing High-pressure die cast aluminum alloy body and components.

Extruded aluminum S6063 alloy body with low copper content.

Coating Process Nano Ceramic surface conversion, resistant to corrosive environment. Luminiare primarily coated with epoxy resin and top coated

with UV stabilized polyester powder and cured in digital temperature controlled chamber at 200°C.

Di