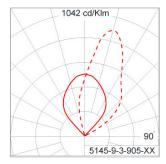

eel with protection grease.

Cable Entry Cable entry protected by weather proof grommet. To be used with HO5RN-F/ HO7RN-F cable with 6-13mm. diameter.

Led High efficiency LED module in COB technology. Assembled on MCPCB and mounted on to heat conductive material.

Driver High quality constant current LED driver. Conform to safety standard and electromagnetic compatibility standard.

Internal Wire Tinned copper conductor with silicone insulated internal wire. IMQ approved. Working temperature -40°C to +180°C.

Terminal Block Terminal block in GFR PA6.6 for cable with cross section up to 2.5 sqmm. VDE approved.

Class1 luminaire provided with the earth connection.

Caution Installation work has to be carried on according to the enclosed installation manual.

Color



## Light Distribution