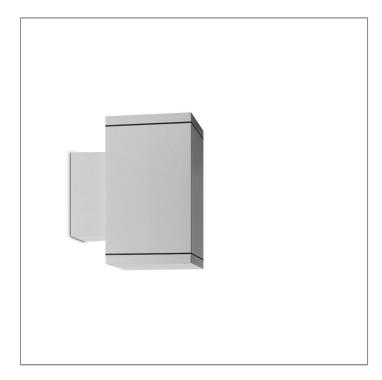

## MAXI CORE - UP

WALL SURFACE MOUNT

LAST UPDATE: 14-05-2024

Characterized by clean and clear-cut lines CORE is a family of square wall light, ceiling light, bollard and pole lights. CORE is available in two sizes and equipped with COB LED/ High Power LED in three color temperatures with exceptional color consistency. It is also available in HID version as well as with E27 holder for Led Retrofit lamps. The computer-aided-design of the parabolic reflector provides a quality light distribution. The housing is dust and water protected through the extensive engineering design and testing. CORE is recommended to illuminate columns, facades, walkways, parks and various architectural design works. The pole lights give a great level of downward light with symmetric wide beam, asymmetric forward throw or side throw light distributions.

## WALL SURFACE MOUNT

LAST UPDATE: 14-05-2024