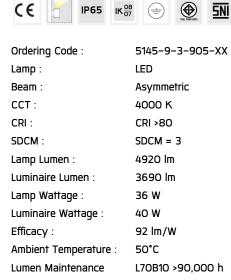

### **Technical Data**

Controller: On-Off

Input Voltage: 220-240Vac 50/60Hz

Net Weight: 4.50 kg.

Icon definition