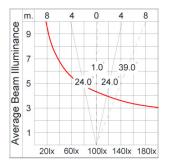

l with protection grease.

Cable Entry Cable entry protected by weather proof grommet. To be used with HO5RN-F/ HO7RN-F cable with 6-13mm. diameter.

Led High efficiency LED module in COB technology. Assembled on MCPCB and mounted on to heat conductive material.

Driver High quality constant current LED driver. Conform to safety standard and electromagnetic compatibility standard.

Internal Wire Tinned copper conductor with silicone insulated internal wire. IMQ approved. Working temperature -40°C to +180°C.

Terminal Block Terminal block in GFR PA6.6 for cable with cross section up to 2.5 sqmm. VDE approved.

Class1 luminaire provided with the earth connection.

Caution Installation work has to be carried on according to the enclosed installation manual.

Color



## Light Distribution