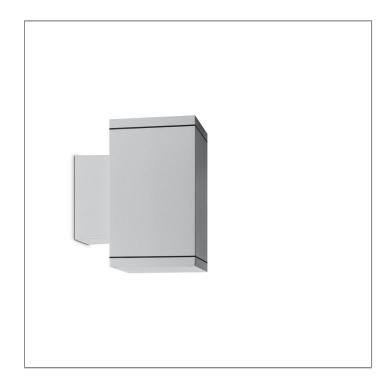

# MAXI CORE - UP

WALL SURFACE MOUNT

LAST UPDATE: 14-05-2024

Characterized by clean and clear—cut lines CORE is a family of square wall light, ceiling light, bollard and pole lights. CORE is available in two sizes and equipped with COB LED/ High Power LED in three color temperatures with exceptional color consistency. It is also available in HID version as well as with E27 holder for Led Retrofit lamps. The computer—aided—design of the parabolic reflector provides a quality light distribution. The housing is dust and water protected through the extensive engineering design and testing. CORE is recommended to illuminate columns, facades, walkways, parks and various architectural design works. The pole lights give a great level of downward light with symmetric wide beam, asymmetric forward throw or side throw light distributions.

# MAXI CORE - UP

## WALL SURFACE MOUNT

LAST UPDATE: 14-05-2024