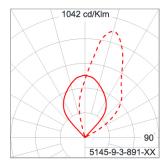

teel with protection grease.

Cable Entry Cable entry protected by weather proof grommet. To be used with HO5RN-F/ HO7RN-F cable with 6-13mm. diameter.

Led High efficiency LED module in COB technology. Assembled on MCPCB and mounted on to heat conductive material.

Driver High quality constant current LED driver. Conform to safety standard and electromagnetic compatibility standard.

Internal Wire Tinned copper conductor with silicone insulated internal wire. IMQ approved. Working temperature -40°C to +180°C.

Terminal Block Terminal block in GFR PA6.6 for cable with cross section up to 2.5 sqmm. VDE approved.

Class1 luminaire provided with the earth connection.

Caution Installation work has to be carried on according to the enclosed installation manual.

Color



# Light Distribution