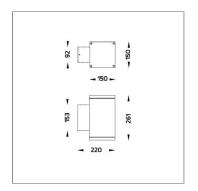

### **Technical Data**

Controller: On-Off

Input Voltage: 220–240Vac 50/60Hz

Net Weight: 4.90 kg.