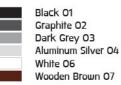

crews are in stainless steel with protection grease.

Cable Entry Cable entry protected by weather proof grommet. To be used with HO5RN-F/ HO7RN-F cable with 6-13mm. diameter.

Led High efficiency LED module in COB technology. Assembled on MCPCB and mounted on to heat conductive material.

Driver High quality constant current LED driver. Conform to safety standard and electromagnetic compatibility standard.

Internal Wire Tinned copper conductor with silicone insulated internal wire. IMQ approved. Working temperature -40°C to +180°C.

Terminal Block Terminal block in GFR PA6.6 for cable with cross section up to 2.5 sqmm. VDE approved.

Class1 luminaire provided with the earth connection.

Caution Installation work has to be carried on according to the enclosed installation manual.

Color



# Light Distribution