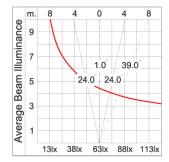

el with protection grease.

Cable Entry Cable entry protected by weather proof grommet. To be used with HO5RN-F/ HO7RN-F cable with 6-13mm. diameter.

Led High efficiency LED module in COB technology. Assembled on MCPCB and mounted on to heat conductive material.

Driver High quality constant current LED driver. Conform to safety standard and electromagnetic compatibility standard.

Internal Wire Tinned copper conductor with silicone insulated internal wire. IMQ approved. Working temperature -40°C to +180°C.

Terminal Block Terminal block in GFR PA6.6 for cable with cross section up to 2.5 sqmm. VDE approved.

Class1 luminaire provided with the earth connection.

Caution Installation work has to be carried on according to the enclosed installation manual.

Color



# Light Distribution