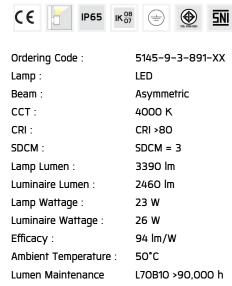

# Ordering code guide B D | XXXX-X-X-XXXX-XX A C E A Product Code B Reflector C Electrical Component D Lamp

D Lamp E Color

IK BODY

Icon definition

### Specification

IEC Standard IEC 60598-1 General Requirement

IEC 60598-2-1 Fixed Luminaires

Protection IP65 Class I

IK Rating Protection against mechanical impact IKO8 on body and IKO7 optical part.

Luminaires Body Housing High-pressure die cast aluminum alloy body and components.