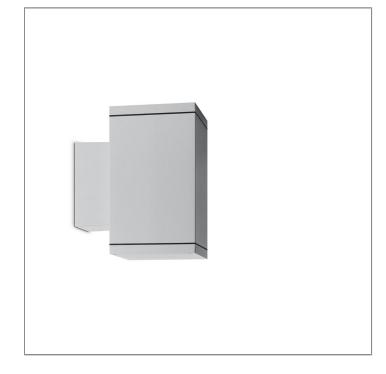

## MAXI CORE - UP

WALL SURFACE MOUNT

# 

LAST UPDATE: 20-05-2024

Characterized by clean and clear-cut lines CORE is a family of square wall light, ceiling light, bollard and pole lights. CORE is available in two sizes and equipped with COB LED/ High Power LED in three color temperatures with exceptional color consistency. It is also available in HID version as well as with E27 holder for Led Retrofit lamps. The computer-aided-design of the parabolic reflector provides a quality light distribution. The housing is dust and water protected through the extensive engineering design and testing. CORE is recommended to illuminate columns, facades, walkways, parks and various architectural design works. The pole lights give a great level of downward light with symmetric wide beam, asymmetric forward throw or side throw light distributions.