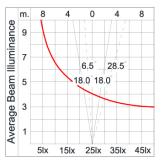

| Class1 luminaire provided with the earth connection.                                                                                                                                                                              |
| Caution                 | Installation work has to be carried on according to the enclosed installation manual.                                                                                                                                             |
| Color                   | Black 01<br>Graphite 02<br>Dark Grey 03<br>Aluminum Silver 04                                                                                                                                                                     |

#### **Light Distribution**



White O6 Wooden Brown O7