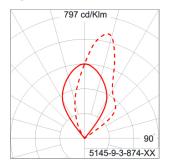

### Technical Data

| Ordering Code :       | 5145-9-3-874-XX    |
|-----------------------|--------------------|
| Lamp :                | LED                |
| Beam :                | Asymmetric         |
| CCT :                 | 4000 K             |
| CRI :                 | CRI >80            |
| SDCM :                | SDCM = 3           |
| Lamp Lumen :          | 1900 lm            |
| Luminaire Lumen :     | 1420 lm            |
| Lamp Wattage :        | 20 W               |
| Luminaire Wattage :   | 20 W               |
| Efficacy :            | 71 lm/W            |
| Ambient Temperature : | 50°C               |
| Lumen Maintenance     | L70B50 >40,000 h   |
| Controller :          | On-Off (AC LED)    |
| Input Voltage :       | 220-240Vac 50/60Hz |
| Net Weight :          | 4.90 kg.           |
|                       |                    |

#### **Light Distribution**

White O6 Wooden Brown O7