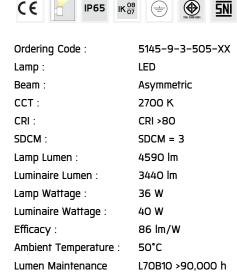

#### Specification

IEC Standard IEC 60598-1 General Requirement

IEC 60598-2-1 Fixed Luminaires

Protection IP65 Class I

IK Rating Protection against mechanical impact IK08 on body and IK07 optical part.

Luminaires Body Housing High-pressure die cast aluminum alloy body and components.