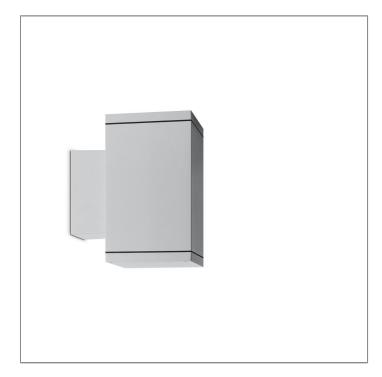

#### MAXI CORE - UP

WALL SURFACE MOUNT

LAST UPDATE: 14-05-2024

Characterized by clean and clear—cut lines CORE is a family of square wall light, ceiling light, bollard and pole lights. CORE is available in two sizes and equipped with COB LED/ High Power LED in three color temperatures with exceptional color consistency. It is also available in HID version as well as with E27 holder for Led Retrofit lamps. The computer—aided—design of the parabolic reflector provides a quality light distribution. The housing is dust and water protected through the extensive engineering design and testing. CORE is recommended to illuminate columns, facades, walkways, parks and various architectural design works. The pole lights give a great level of downward light with symmetric wide beam, asymmetric forward throw or side throw light distributions.