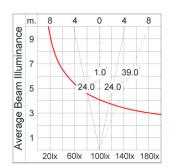

with protection grease.

Cable Entry Cable entry protected by weather proof grommet. To be used with HO5RN-F/ HO7RN-F cable with 6-13mm. diameter.

Led High efficiency LED module in COB technology. Assembled on MCPCB and mounted on to heat conductive material.

Driver High quality constant current LED driver. Conform to safety standard and electromagnetic compatibility standard.

Internal Wire Tinned copper conductor with silicone insulated internal wire. IMQ approved. Working temperature -40°C to +180°C.

Terminal Block Terminal block in GFR PA6.6 for cable with cross section up to 2.5 sqmm. VDE approved.

Class1 luminaire provided with the earth connection.

Caution Installation work has to be carried on according to the enclosed installation manual.

Color



### Light Distribution