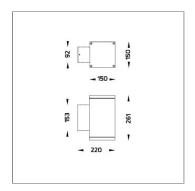

### Technical Data

Controller: On-Off

Input Voltage: 220-240Vac 50/60Hz

Net Weight: 4.50 kg.

Icon definition