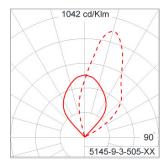

el with protection grease.

Cable Entry Cable entry protected by weather proof grommet. To be used with HO5RN-F/ HO7RN-F cable with 6-13mm. diameter.

Led High efficiency LED module in COB technology. Assembled on MCPCB and mounted on to heat conductive material.

Driver High quality constant current LED driver. Conform to safety standard and electromagnetic compatibility standard.

Internal Wire Tinned copper conductor with silicone insulated internal wire. IMQ approved. Working temperature -40°C to +180°C.

Terminal Block Terminal block in GFR PA6.6 for cable with cross section up to 2.5 sqmm. VDE approved.

Class1 luminaire provided with the earth connection.

Caution Installation work has to be carried on according to the enclosed installation manual.

Color



### Light Distribution