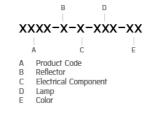

#### Technical Data

Ordering Code : 5145-6-3-905-XX Lamp : LED 23° Beam : CCT : 4000 K CRI : CRI >80 SDCM : SDCM = 3 Lamp Lumen : 4920 lm Luminaire Lumen : 4810 lm Lamp Wattage : 36 W Luminaire Wattage : 40 W 120 lm/W Efficacy : Ambient Temperature : 50°C Lumen Maintenance L70B10 >90,000 h Controller : On-Off Input Voltage : 220-240Vac 50/60Hz Net Weight : 4.50 kg.

Ordering code guide