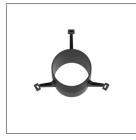

| Installation work has to be carried on according to the enclosed installation manual.                                                                                                                                             |
| Color                   | Black 01<br>Graphite 02                                                                                                                                                                                                           |



### Light Distribution





Unilamp Co., Ltd. 461 Ramintra Road, Kannayao, Bangkok 10230 Thailand Tel : +66[0]2 943 2420-1, +66[0]2 946 4170-1 Fax : +66[0]2 943 2419 online@unilamp.co.th www.unilamp.co.th



## MAXI CORE - UP

WALL SURFACE MOUNT

## 

LAST UPDATE: 14-05-2024

#### Accessories



Ordering Code: AUN-GHS-0025-00 Glare Shield Ring for COB