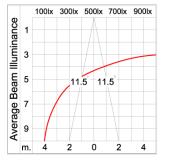

#### Technical Data

Ordering Code : 5145-6-3-905-XX Lamp : LED 23° Beam : CCT : 4000 K CRI : CRI >80 SDCM : SDCM = 3 Lamp Lumen : 4920 lm Luminaire Lumen : 4810 lm Lamp Wattage : 36 W Luminaire Wattage : 40 W 120 lm/W Efficacy : Ambient Temperature : 50°C Lumen Maintenance L70B10 >90,000 h Controller : On-Off Input Voltage : 220-240Vac 50/60Hz Net Weight : 4.50 kg.

### Light Distribution

Unilamp Co., Ltd. 461 Ramintra Road, Kannayao, Bangkok 10230 Thailand Tel : +66[0]2 943 2420-1, +66[0]2 946 4170-1 Fax : +66[0]2 943 2419 online@unilamp.co.th www.unilamp.co.th