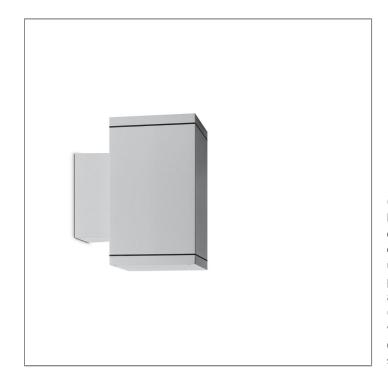

## MAXI CORE - UP

WALL SURFACE MOUNT

## 

LAST UPDATE: 14-05-2024

Characterized by clean and clear-cut lines CORE is a family of square wall light, ceiling light, bollard and pole lights. CORE is available in two sizes and equipped with COB LED/ High Power LED in three color temperatures with exceptional color consistency. It is also available in HID version as well as with E27 holder for Led Retrofit lamps. The computer-aided-design of the parabolic reflector provides a quality light distribution. The housing is dust and water protected through the extensive engineering design and testing. CORE is recommended to illuminate columns, facades, walkways, parks and various architectural design works. The pole lights give a great level of downward light with symmetric wide beam, asymmetric forward throw or side throw light distributions.