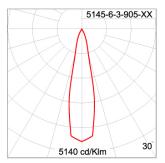

#### Technical Data

Ordering Code : 5145-6-3-905-XX Lamp : LED 23° Beam : CCT : 4000 K CRI : CRI >80 SDCM : SDCM = 3 Lamp Lumen : 4920 lm Luminaire Lumen : 4810 lm Lamp Wattage : 36 W Luminaire Wattage : 40 W 120 lm/W Efficacy : Ambient Temperature : 50°C Lumen Maintenance L70B10 >90,000 h Controller : On-Off Input Voltage : 220-240Vac 50/60Hz Net Weight : 4.50 kg.

### Light Distribution

Unilamp Co., Ltd. 461 Ramintra Road, Kannayao, Bangkok 10230 Thailand Tel : +66[0]2 943 2420-1, +66[0]2 946 4170-1 Fax : +66[0]2 943 2419 online@unilamp.co.th www.unilamp.co.th