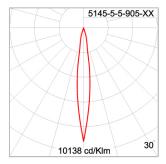

#### **Light Distribution**

MAXI CORE - UP

WALL SURFACE LIGHT

LAST UPDATE: 03-09-2025

#### **Bug Report**

| Lum. Classification System (LCS) |           |          |       |       |
|----------------------------------|-----------|----------|-------|-------|
| LCS                              | Zone      | %Lumens  | %Lamp | %Lum  |
| FL                               | [0-30]    | 4.7      | 0.1   | 0.1   |
| FM                               | [30-60]   | 0.2      | 0.0   | 0.0   |
| FH                               | [60-80]   | 0.0      | 0.0   | 0.0   |
| FVH                              | [80-90]   | 0.0      | 0.0   | 0.0   |
| BL                               | [0-30]    | 4.7      | 0.1   | 0.1   |
| ВМ                               | [30-60]   | 0.2      | 0.0   | 0.0   |
| BH                               | [60-80]   | 0.0      | 0.0   | 0.0   |
| BVH                              | [80-90]   | 0.0      | 0.0   | 0.0   |
| UL                               | [90-100]  | 0.6      | 0.0   | 0.0   |
| UH                               | [100-180] | 4909.5   | 99.8  | 99.8  |
| Total                            |           | 4919.9   | 100.0 | 100.0 |
| BUG Rating                       |           | BO-U5-G0 |       |       |
|                                  |           |          |       |       |