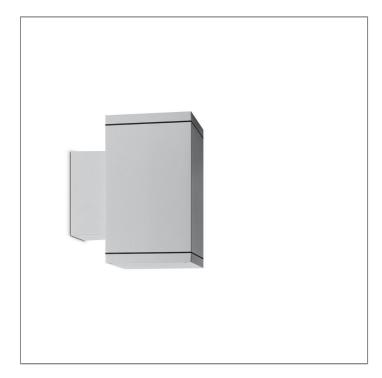

#### MAXI CORE - UP

WALL SURFACE LIGHT

LAST UPDATE: 03-09-2025

Characterized by clean and clear-cut lines CORE is a family of square wall light, ceiling light, bollard and pole lights. CORE is available in two sizes and equipped with COB LED/ High Power LED in three color temperatures with exceptional color consistency. It is also available in HID version as well as with E27 holder for Led Retrofit lamps. The computer-aided-design of the parabolic reflector provides a quality light distribution. The housing is dust and water protected through the extensive engineering design and testing. CORE is recommended to illuminate columns, facades, walkways, parks and various architectural design works. The pole lights give a great level of downward light with symmetric wide beam, asymmetric forward throw or side throw light distributions.

#### MAXI CORE - UP

WALL SURFACE LIGHT

LAST UPDATE: 03-09-2025