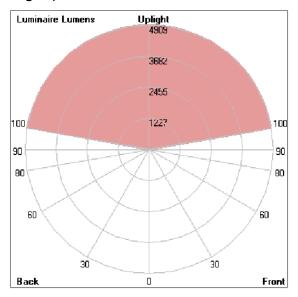

#### **Bug Report**

| Lum. Classification System (LCS) |           |          |       |       |
|----------------------------------|-----------|----------|-------|-------|
| LCS                              | Zone      | %Lumens  | %Lamp | %Lum  |
| FL                               | [0-30]    | 4.7      | 0.1   | 0.1   |
| FM                               | [30-60]   | 0.2      | 0.0   | 0.0   |
| FH                               | [60-80]   | 0.0      | 0.0   | 0.0   |
| FVH                              | [80-90]   | 0.0      | 0.0   | 0.0   |
| BL                               | [0-30]    | 4.7      | 0.1   | 0.1   |
| ВМ                               | [30-60]   | 0.2      | 0.0   | 0.0   |
| BH                               | [60-80]   | 0.0      | 0.0   | 0.0   |
| BVH                              | [80-90]   | 0.0      | 0.0   | 0.0   |
| UL                               | [90-100]  | 0.6      | 0.0   | 0.0   |
| UH                               | [100-180] | 4909.5   | 99.8  | 99.8  |
| Total                            |           | 4919.9   | 100.0 | 100.0 |
| BUG Rating                       |           | BO-U5-G0 |       |       |
|                                  |           |          |       |       |