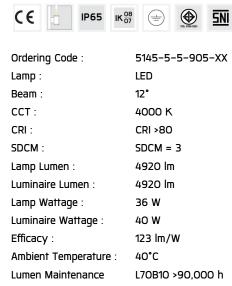

#### Specification

IEC Standard IEC 60598-1 General Requirement

IEC 60598-2-1 Fixed Luminaires

Protection IP65 Class I

IK Rating Protection against mechanical impact IK08 on body and IK07 optical part.

Luminaires Body Housing High-pressure die cast aluminum alloy body and components.

Cable Entry Cable entry protected by weather proof grommet. To be used with HO5RN-F/ HO7RN-F cable with 6-13mm. diameter.

Led High efficiency LED module in COB technology. Assembled on MCPCB and mounted on to heat conductive material.

Driver High quality DALI Driver in constant current. Conform to applicable safety standards and electromagnetic compatibility.

Internal Wire Tinned copper conductor with silicone insulated internal wire. IMQ approved. Working temperature -40°C to +180°C.