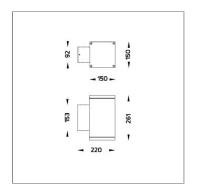

### Technical Data

Controller : DALI

Input Voltage: 220-240Vac 50/60Hz

Net Weight: 4.70 kg.

Icon definition