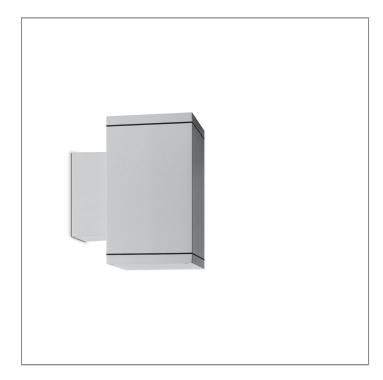

#### MAXI CORE - UP

WALL SURFACE LIGHT

LAST UPDATE: 03-09-2025

Characterized by clean and clear-cut lines CORE is a family of square wall light, ceiling light, bollard and pole lights. CORE is available in two sizes and equipped with COB LED/ High Power LED in three color temperatures with exceptional color consistency. It is also available in HID version as well as with E27 holder for Led Retrofit lamps. The computer-aided-design of the parabolic reflector provides a quality light distribution. The housing is dust and water protected through the extensive engineering design and testing. CORE is recommended to illuminate columns, facades, walkways, parks and various architectural design works. The pole lights give a great level of downward light with symmetric wide beam, asymmetric forward throw or side throw light distributions.

### MAXI CORE - UP

WALL SURFACE LIGHT

LAST UPDATE: 03-09-2025