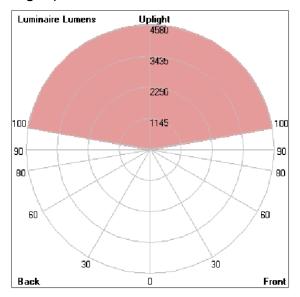

#### **Light Distribution**

MAXI CORE - UP

WALL SURFACE LIGHT

LAST UPDATE: 03-09-2025

### **Bug Report**

| Lum. Classification System (LCS) |           |          |       |       |
|----------------------------------|-----------|----------|-------|-------|
| LCS                              | Zone      | %Lumens  | %Lamp | %Lum  |
| FL                               | [0-30]    | 4.4      | 0.1   | 0.1   |
| FM                               | [30-60]   | 0.2      | 0.0   | 0.0   |
| FH                               | [60-80]   | 0.0      | 0.0   | 0.0   |
| FVH                              | [80-90]   | 0.0      | 0.0   | 0.0   |
| BL                               | [0-30]    | 4.4      | 0.1   | 0.1   |
| ВМ                               | [30-60]   | 0.2      | 0.0   | 0.0   |
| BH                               | [60-80]   | 0.0      | 0.0   | 0.0   |
| BVH                              | [80-90]   | 0.0      | 0.0   | 0.0   |
| UL                               | [90-100]  | 0.6      | 0.0   | 0.0   |
| UH                               | [100-180] | 4580.3   | 99.8  | 99.8  |
| Total                            |           | 4590.1   | 100.0 | 100.0 |
| BUG Rating                       |           | BO-U5-G0 |       |       |
|                                  |           |          |       |       |