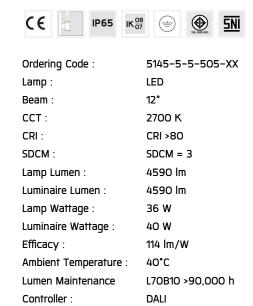

terized by clean and clear-cut lines CORE is a family of square wall light, ceiling light, bollard and pole lights. CORE is available in two sizes and equipped with COB LED/ High Power LED in three color temperatures with exceptional color consistency. It is also available in HID version as well as with E27 holder for Led Retrofit lamps. The computer-aided-design of the parabolic reflector provides a quality light distribution. The housing is dust and water protected through the extensive engineering design and testing. CORE is recommended to illuminate columns, facades, walkways, parks and various architectural design works. The pole lights give a great level of downward light with symmetric wide beam, asymmetric forward throw or side throw light distributions.



### **Technical Data**



XXXX-X-X-XXX-XX Product Code Electrical Component

IK BODY

À

C D

Reflector

Lamp Color

Icon definition

Ordering code guide

Input Voltage: 220-240Vac 50/60Hz

Net Weight: 4.70 kg.

### MAXI CORE - UP

WALL SURFACE LIGHT



LAST UPDATE: 03-09-2025

#### Specification

IEC Standard IEC 60598-1 General Requirement

IEC 60598-2-1 Fixed Luminaires

Protection IP65 Class I

IK Rating Protection against mechanical impact IKO8 on body and IKO7 optical part.

Luminaires Body Housing High-pressure die cast aluminum alloy body and components.

Extruded aluminum S6063 alloy body with low copper content.

Coating Process Nano Ceramic surface conversion, resistant to corrosive environment. Luminiare primarily coated with epoxy resin and top coated

with UV stabilized polyester powder and cured in