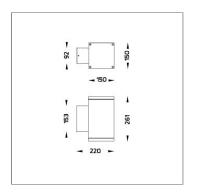

DATE: 03-09-2025



Characterized by clean and clear-cut lines CORE is a family of square wall light, ceiling light, bollard and pole lights. CORE is available in two sizes and equipped with COB LED/ High Power LED in three color temperatures with exceptional color consistency. It is also available in HID version as well as with E27 holder for Led Retrofit lamps. The computer-aided-design of the parabolic reflector provides a quality light distribution. The housing is dust and water protected through the extensive engineering design and testing. CORE is recommended to illuminate columns, facades, walkways, parks and various architectural design works. The pole lights give a great level of downward light with symmetric wide beam, asymmetric forward throw or side throw light distributions.



### **Technical Data**



XXXX-X-X-XXX-XX Product Code Electrical Component

IK BODY

À

C D

Reflector

Lamp Color

Icon definition

Ordering code guide

Input Voltage: 220-240Vac 50/60Hz

Net Weight: 4.70 kg.

### MAXI CORE - UP

WALL SURFACE LIGHT



LAST UPDATE: 03-09-2025

#### Specification

IEC Standard IEC 60598-1 General Requirement

IEC 60598-2-1 Fixed Luminaires

Protection IP65 Class I

IK Rating Protection against mechanical impact IKO8 on body and IKO7 optical part.

Luminaires Body Housing High-pressure die cast aluminum alloy body and components.

Extruded aluminum S6063 alloy body with low copper content.

Coating Process Nano Ceramic surface conversion, resistant to corrosive environment. Luminiare primarily coated with epoxy resin and top coated

with UV stabilized pol