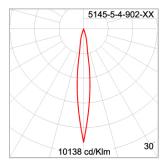

#### **Light Distribution**

MAXI CORE - UP

WALL SURFACE LIGHT

LAST UPDATE: 03-09-2025

### **Bug Report**

| Lum. Classification System (LCS) |           |          |       |       |
|----------------------------------|-----------|----------|-------|-------|
| LCS                              | Zone      | %Lumens  | %Lamp | %Lum  |
| FL                               | [0-30]    | 4.6      | 0.1   | 0.1   |
| FM                               | [30-60]   | 0.2      | 0.0   | 0.0   |
| FH                               | [60-80]   | 0.0      | 0.0   | 0.0   |
| FVH                              | [80-90]   | 0.0      | 0.0   | 0.0   |
| BL                               | [0-30]    | 4.6      | 0.1   | 0.1   |
| ВМ                               | [30-60]   | 0.2      | 0.0   | 0.0   |
| ВН                               | [60-80]   | 0.0      | 0.0   | 0.0   |
| BVH                              | [80-90]   | 0.0      | 0.0   | 0.0   |
| UL                               | [90-100]  | 0.6      | 0.0   | 0.0   |
| UH                               | [100-180] | 4779.8   | 99.8  | 99.8  |
| Total                            |           | 4790.0   | 100.0 | 100.0 |
| BUG Rating                       |           | BO-U5-GO |       |       |
|                                  |           |          |       |       |