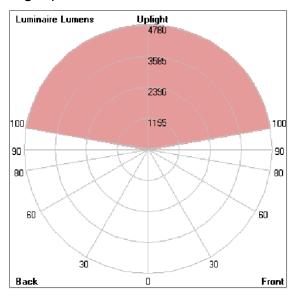

### **Bug Report**

| Lum. Classification System (LCS) |           |          |       |       |
|----------------------------------|-----------|----------|-------|-------|
| LCS                              | Zone      | %Lumens  | %Lamp | %Lum  |
| FL                               | [0-30]    | 4.6      | 0.1   | 0.1   |
| FM                               | [30-60]   | 0.2      | 0.0   | 0.0   |
| FH                               | [60-80]   | 0.0      | 0.0   | 0.0   |
| FVH                              | [80-90]   | 0.0      | 0.0   | 0.0   |
| BL                               | [0-30]    | 4.6      | 0.1   | 0.1   |
| ВМ                               | [30-60]   | 0.2      | 0.0   | 0.0   |
| ВН                               | [60-80]   | 0.0      | 0.0   | 0.0   |
| BVH                              | [80-90]   | 0.0      | 0.0   | 0.0   |
| UL                               | [90-100]  | 0.6      | 0.0   | 0.0   |
| UH                               | [100-180] | 4779.8   | 99.8  | 99.8  |
| Total                            |           | 4790.0   | 100.0 | 100.0 |
| BUG Rating                       |           | BO-U5-GO |       |       |
|                                  |           |          |       |       |