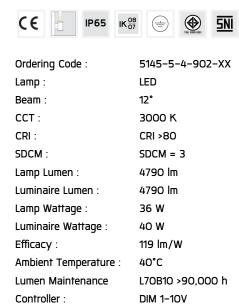

Cable Entry Cable entry protected by weather proof grommet. To be used with HO5RN-F/ HO7RN-F cable with 6-13mm. diameter.

Led High efficiency LED module in COB technology. Assembled on MCPCB and mounted on to heat conductive material.

Driver High quality Dimmable Driver (1–10V) in constant current. Conform to applicable safety standards and electromagnetic compatibility.

Internal Wire Tinned copper conductor with silicone insulated internal wire. IMQ approved. Working temperature -40°C to +180°C.