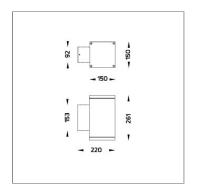

## Technical Data

Input Voltage: 220–240Vac 50/60Hz

Net Weight: 4.70 kg.

Icon definition

online@unilamp.co.th

www.unilamp.co.th