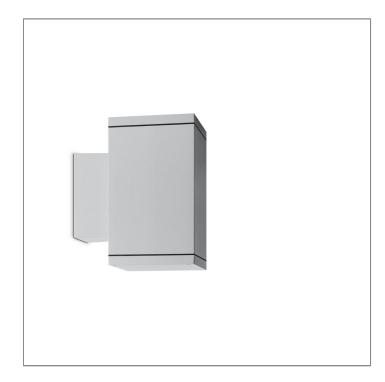

### MAXI CORE - UP

WALL SURFACE LIGHT

LAST UPDATE: 03-09-2025

Characterized by clean and clear-cut lines CORE is a family of square wall light, ceiling light, bollard and pole lights. CORE is available in two sizes and equipped with COB LED/ High Power LED in three color temperatures with exceptional color consistency. It is also available in HID version as well as with E27 holder for Led Retrofit lamps. The computer-aided-design of the parabolic reflector provides a quality light distribution. The housing is dust and water protected through the extensive engineering design and testing. CORE is recommended to illuminate columns, facades, walkways, parks and various architectural design works. The pole lights give a great level of downward light with symmetric wide beam, asymmetric forward throw or side throw light distributions.

### MAXI CORE - UP

WALL SURFACE LIGHT

LAST UPDATE: 03-09-2025