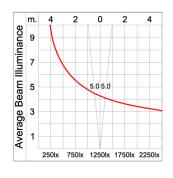

#### Light Distribution

White O6 Wooden Brown O7

Unilamp Co., Ltd. 461 Ramintra Road, Kannayao, Bangkok 10230 Thailand Tel : +66[0]2 943 2420-1, +66[0]2 946 4170-1 Fax : +66[0]2 943 2419 online@unilamp.co.th www.unilamp.co.th

### Technical Data

| Ordering Code :       | 5145-5-3-752-XX |
|-----------------------|-----------------|
| Lamp :                | HIT-CE          |
| Socket                | G12             |
| Beam :                | 10°             |
| CCT :                 | 3000-4200 K     |
| Lamp Lumen :          | 6600 lm         |
| Luminaire Lumen :     | 6600 lm         |
| Lamp Wattage :        | 70 W            |
| Luminaire Wattage :   | 70 W            |
| Ambient Temperature : | 15°C            |
| Controller :          | On-Off          |
| Input Voltage :       | 230Vac 50Hz     |
| Net Weight :          | 4.80 kg.        |