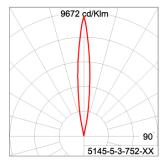

#### Light Distribution

White O6 Wooden Brown O7

Unilamp Co., Ltd. 461 Ramintra Road, Kannayao, Bangkok 10230 Thailand Tel : +66[0]2 943 2420-1, +66[0]2 946 4170-1 Fax : +66[0]2 943 2419 online@unilamp.co.th www.unilamp.co.th

### Technical Data

| Ordering Code :       | 5145-5-3-752-XX |
|-----------------------|-----------------|
| Lamp :                | HIT-CE          |
| Socket                | G12             |
| Beam :                | 10°             |
| CCT :                 | 3000-4200 K     |
| Lamp Lumen :          | 6600 lm         |
| Luminaire Lumen :     | 6600 lm         |
| Lamp Wattage :        | 70 W            |
| Luminaire Wattage :   | 70 W            |
| Ambient Temperature : | 15°C            |
| Controller :          | On-Off          |
| Input Voltage :       | 230Vac 50Hz     |
| Net Weight :          | 4.80 kg.        |