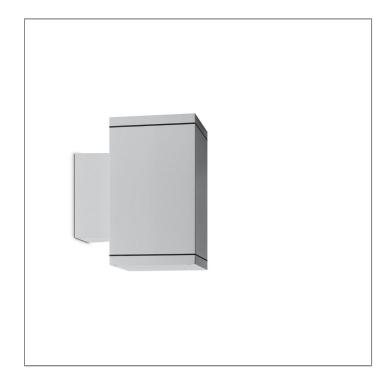

## MAXI CORE - UP

WALL SURFACE MOUNT

## 

LAST UPDATE: 14-05-2024

Characterized by clean and clear-cut lines CORE is a family of square wall light, ceiling light, bollard and pole lights. CORE is available in two sizes and equipped with COB LED/ High Power LED in three color temperatures with exceptional color consistency. It is also available in HID version as well as with E27 holder for Led Retrofit lamps. The computer-aided-design of the parabolic reflector provides a quality light distribution. The housing is dust and water protected through the extensive engineering design and testing. CORE is recommended to illuminate columns, facades, walkways, parks and various architectural design works. The pole lights give a great level of downward light with symmetric wide beam, asymmetric forward throw or side throw light distributions.

### MAXI CORE - UP

WALL SURFACE MOUNT