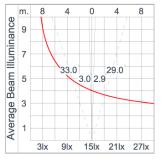

| Class1 luminaire provided with the earth connection.                                                                                                                                                                              |
| Caution                 | Installation work has to be carried on according to the enclosed installation manual.                                                                                                                                             |
| Color                   | Black 01<br>Graphite 02<br>Dark Grey 03<br>Aluminum Silver 04                                                                                                                                                                     |

## Light Distribution



White 06