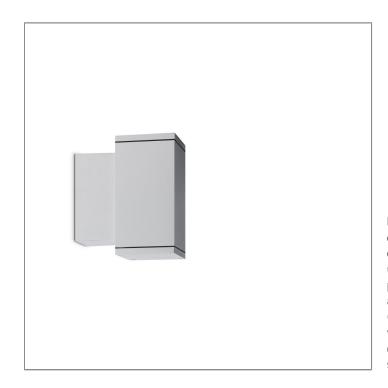

# CORE

MINI CORE - UP

WALL SURFACE LIGHT

## 

LAST UPDATE: 12-05-2025

Characterized by clean and clear-cut lines CORE is a family of square wall light, ceiling light, bollard and pole lights. CORE is available in two sizes and equipped with COB LED/ High Power LED in three color temperatures with exceptional color consistency. It is also available in HID version as well as with E27 holder for Led Retrofit lamps. The computer-aided-design of the parabolic reflector provides a quality light distribution. The housing is dust and water protected through the extensive engineering design and testing. CORE is recommended to illuminate columns, facades, walkways, parks and various architectural design works. The pole lights give a great level of downward light with symmetric wide beam, asymmetric forward throw or side throw light distributions.