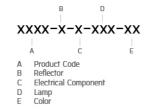

### Technical Data

Input Voltage :

Net Weight :

DALI 220–240Vac 50/60Hz 2.30 kq.

Ordering code guide