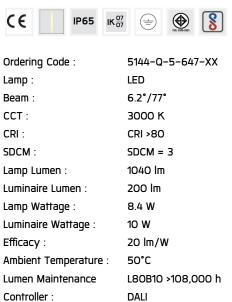

### Technical Data

Input Voltage :

Net Weight :

DALI 220–240Vac 50/60Hz 2.30 kq.

Ordering code guide