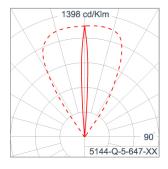

|
|                         | Class1 luminaire provided with the earth connection.                                                                                                                                                                              |
| Caution                 | Installation work has to be carried on according to the enclosed installation manual.                                                                                                                                             |
| Color                   | Black 01<br>Graphite 02<br>Dark Grey 03<br>Aluminum Silver 04                                                                                                                                                                     |

## Light Distribution



White 06