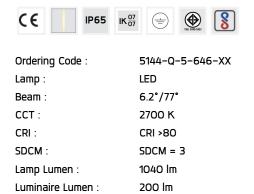

#### **Technical Data**

Lamp Wattage :

Efficacy :

Controller :

Input Voltage :

Net Weight :

Luminaire Wattage :

Ambient Temperature :

Lumen Maintenance

8.4 W

10 W

50°C

DALI

2.30 kg.

20 lm/W

L80B10 >108,000 h

220-240Vac 50/60Hz

Ordering code guide

IK BODY

Icon definition

Unilamp Co., Ltd. 461 Ramintra Road, Kannayao, Bangkok 10230 Thailand Tel : +66[0]2 943 2420-1, +66[0]2 946 4170-1 Fax : +66[0]2 943 2419 online@unilamp.co.th www.unilamp.co.th