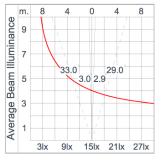

| Class1 luminaire provided with the earth connection.                                                                                                                                                                              |
| Caution                 | Installation work has to be carried on according to the enclosed installation manual.                                                                                                                                             |
| Color                   | Black 01<br>Graphite 02<br>Dark Grey 03<br>Aluminum Silver 04                                                                                                                                                                     |

### Light Distribution



White 06