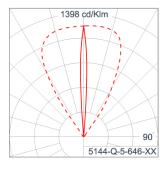

|
|                         | Class1 luminaire provided with the earth connection.                                                                                                                                                                              |
| Caution                 | Installation work has to be carried on according to the enclosed installation manual.                                                                                                                                             |
| Color                   | Black 01<br>Graphite 02<br>Dark Grey 03<br>Aluminum Silver 04                                                                                                                                                                     |

### Light Distribution



White 06