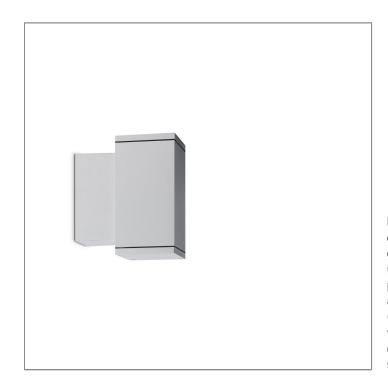

# CORE

MINI CORE - UP

WALL SURFACE LIGHT

### 

LAST UPDATE: 12-05-2025

Characterized by clean and clear-cut lines CORE is a family of square wall light, ceiling light, bollard and pole lights. CORE is available in two sizes and equipped with COB LED/ High Power LED in three color temperatures with exceptional color consistency. It is also available in HID version as well as with E27 holder for Led Retrofit lamps. The computer-aided-design of the parabolic reflector provides a quality light distribution. The housing is dust and water protected through the extensive engineering design and testing. CORE is recommended to illuminate columns, facades, walkways, parks and various architectural design works. The pole lights give a great level of downward light with symmetric wide beam, asymmetric forward throw or side throw light distributions.

## CORE

MINI CORE - UP

WALL SURFACE LIGHT