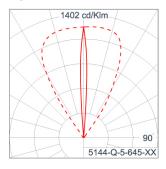

|
|                         | Class1 luminaire provided with the earth connection.                                                                                                                                                                              |
| Caution                 | Installation work has to be carried on according to the enclosed installation manual.                                                                                                                                             |
| Color                   | Black 01<br>Graphite 02<br>Dark Grey 03<br>Aluminum Silver 04                                                                                                                                                                     |

### Light Distribution



White 06