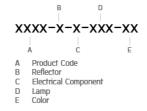

15 W

50°C

DALI

2.30 kg.

20 lm/W

L80B10 >108,000 h

220-240Vac 50/60Hz

Ordering code guide