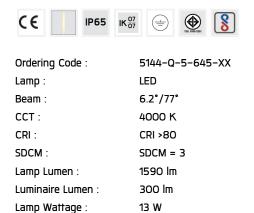

### Technical Data

Luminaire Wattage :

Ambient Temperature :

Lumen Maintenance

Efficacy :

Controller :

Input Voltage :

Net Weight :

15 W

50°C

DALI

2.30 kg.

20 lm/W

L80B10 >108,000 h

220-240Vac 50/60Hz

Ordering code guide