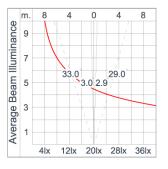

| Class1 luminaire provided with the earth connection.                                                                                                                                                                              |
| Caution                 | Installation work has to be carried on according to the enclosed installation manual.                                                                                                                                             |
| Color                   | Black 01<br>Graphite 02<br>Dark Grey 03<br>Aluminum Silver 04                                                                                                                                                                     |

### Light Distribution



White 06