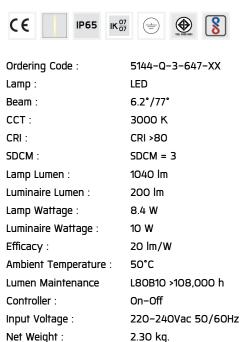

Characterized by clean and clear-cut lines CORE is a family of square wall light, ceiling light, bollard and pole lights. CORE is available in two sizes and equipped with COB LED/ High Power LED in three color temperatures with exceptional color consistency. It is also available in HID version as well as with E27 holder for Led Retrofit lamps. The computer-aided-design of the parabolic reflector provides a quality light distribution. The housing is dust and water protected through the extensive engineering design and testing. CORE is recommended to illuminate columns, facades, walkways, parks and various architectural design works. The pole lights give a great level of downward light with symmetric wide beam, asymmetric forward throw or side throw light distributions.

### Technical Data



Ordering code guide



#### 

Icon definition

\*Due to the constancy of product development, we reserve the right to alter all specification without prior notice. Unilamp Co., Ltd. 461 Ramintra Road, Kannayao, Bangkok 10230 Thailand Tel : +66[0]2 943 2420-1, +66[0]2 946 4170-1 Fax : +66[0]2 943 2419 online@unilamp.co.th www.unilamp.co.th



## CORE

MINI CORE - UP

WALL SURFACE LIGHT

### 🕰 Unilamp

LAST UPDATE: 12-05-2025

#### Specification

| IEC Standard            | IEC 60598-1 General Requirement                                                                                                                                                                                                   |
|-------------------------|------------------------------------------------------------------