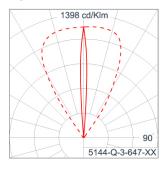

|
|                         | Class1 luminaire provided with the earth connection.                                                                                                                                                                              |
| Caution                 | Installation work has to be carried on according to the enclosed installation manual.                                                                                                                                             |
| Color                   | Black 01<br>Graphite 02<br>Dark Grey 03<br>Aluminum Silver 04                                                                                                                                                                     |

### Light Distribution



White 06