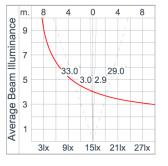

| Class1 luminaire provided with the earth connection.                                                                                                                                                                              |
| Caution                 | Installation work has to be carried on according to the enclosed installation manual.                                                                                                                                             |
| Color                   | Black 01<br>Graphite 02<br>Dark Grey 03<br>Aluminum Silver 04                                                                                                                                                                     |

### Light Distribution



White 06