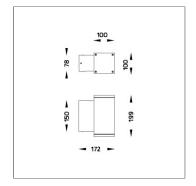

. The computer-aided-design of the parabolic reflector provides a quality light distribution. The housing is dust and water protected through the extensive engineering design and testing. CORE is recommended to illuminate columns, facades, walkways, parks and various architectural design works. The pole lights give a great level of downward light with symmetric wide beam, asymmetric forward throw or side throw light distributions.

### Technical Data



Ordering code guide



#### 

Icon definition

\*Due to the constancy of product development, we reserve the right to alter all specification without prior notice. Unilamp Co., Ltd. 461 Ramintra Road, Kannayao, Bangkok 10230 Thailand Tel : +66[0]2 943 2420-1, +66[0]2 946 4170-1 Fax : +66[0]2 943 2419 online@unilamp.co.th www.unilamp.co.th



## CORE

MINI CORE - UP

WALL SURFACE LIGHT

### 🕰 Unilamp

LAST UPDATE: 12-05-2025

#### Specification

| IEC Standard            | IEC 60598-1 General Requirement                                                                                                                                                                                                   |
|-------------------------|-----------------------------------------------------------------------------------------------------------------------------------------------------------------------------------------------------------------------------------|
|                         | IEC 60598-2-1 Fixed Luminaires