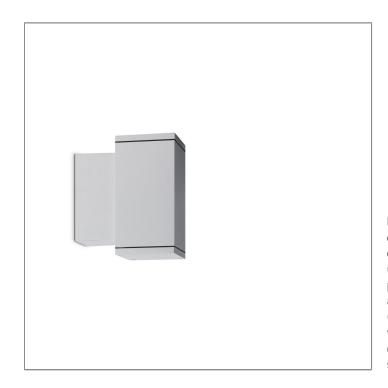

# CORE

MINI CORE - UP

WALL SURFACE LIGHT

### 

LAST UPDATE: 12-05-2025

Characterized by clean and clear-cut lines CORE is a family of square wall light, ceiling light, bollard and pole lights. CORE is available in two sizes and equipped with COB LED/ High Power LED in three color temperatures with exceptional color consistency. It is also available in HID version as well as with E27 holder for Led Retrofit lamps. The computer-aided-design of the parabolic reflector provides a quality light distribution. The housing is dust and water protected through the extensive engineering design and testing. CORE is recommended to illuminate columns, facades, walkways, parks and various architectural design works. The pole lights give a great level of downward light with symmetric wide beam, asymmetric forward throw or side throw light distributions.