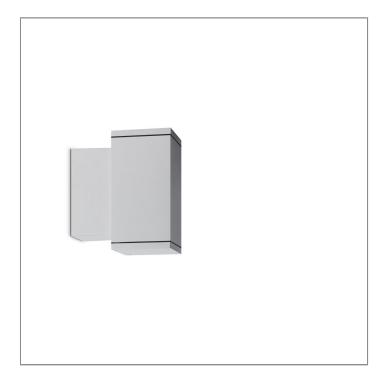

#### MINI CORE - UP

WALL SURFACE LIGHT

LAST UPDATE: 12-05-2025

Characterized by clean and clear-cut lines CORE is a family of square wall light, ceiling light, bollard and pole lights. CORE is available in two sizes and equipped with COB LED/ High Power LED in three color temperatures with exceptional color consistency. It is also available in HID version as well as with E27 holder for Led Retrofit lamps. The computer-aided-design of the parabolic reflector provides a quality light distribution. The housing is dust and water protected through the extensive engineering design and testing. CORE is recommended to illuminate columns, facades, walkways, parks and various architectural design works. The pole lights give a great level of downward light with symmetric wide beam, asymmetric forward throw or side throw light distributions.

#### MINI CORE - UP

#### WALL SURFACE LIGHT

LAST UPDATE: 12-05-2025