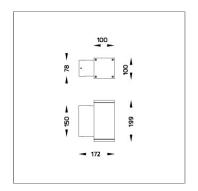

### Technical Data

Ordering Code : 5144-Q-3-645-XX
Lamp : LED

Beam: 6.2°/77° CCT: 4000 K CRI: CRI >80 SDCM: SDCM = 3Lamp Lumen: 1590 lm Luminaire Lumen : 300 lm Lamp Wattage: 13 W Luminaire Wattage: 15 W Efficacy: 20 lm/W Ambient Temperature : 50°C

Lumen Maintenance L80B10 >108,000 h

Controller: On-Off

Input Voltage: 220–240Vac 50/60Hz

Net Weight: 2.30 kg.

Icon definition

online@unilamp.co.th

www.unilamp.co.th