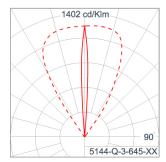

### Technical Data

Ordering Code : 5144-Q-3-645-XX
Lamp : LED

Beam: 6.2°/77° CCT: 4000 K CRI: CRI >80 SDCM: SDCM = 3Lamp Lumen: 1590 lm Luminaire Lumen : 300 lm Lamp Wattage: 13 W Luminaire Wattage: 15 W Efficacy: 20 lm/W Ambient Temperature : 50°C

### Light Distribution