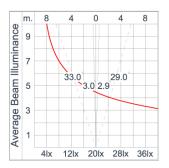

Entry Cable entry protected by weather proof grommet. To be used with HO5RN-F/ HO7RN-F cable with 6-13mm. diameter.

Led High efficiency LED module utilized chips from world renowned manufacturer. Assembled on MCPCB and mounted on to heat

conductive material.

Driver High quality constant current LED driver. Conform to safety standard and electromagnetic compatibility standard.

Internal Wire Tinned copper conductor with silicone insulated internal wire. IMQ approved. Working temperature -40°C to +180°C.

Terminal Block Terminal block in GFR PA6.6 for cable with cross section up to 2.5 sqmm. VDE approved.

Class1 luminaire provided with the earth connection.

Caution Installation work has to be carried on according to the enclosed installation manual.

Color



### Light Distribution