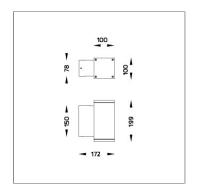

### MINI CORE - UP

WALL SURFACE LIGHT

LAST UPDATE: 12-05-2025

Characterized by clean and clear-cut lines CORE is a family of square wall light, ceiling light, bollard and pole lights. CORE is available in two sizes and equipped with COB LED/ High Power LED in three color temperatures with exceptional color consistency. It is also available in HID version as well as with E27 holder for Led Retrofit lamps. The computer-aided-design of the parabolic reflector provides a quality light distribution. The housing is dust and water protected through the extensive engineering design and testing. CORE is recommended to illuminate columns, facades, walkways, parks and various architectural design works. The pole lights give a great level of downward light with symmetric wide beam, asymmetric forward throw or side throw light distributions.

#### MINI CORE - UP

WALL SURFACE LIGHT

LAST UPDATE: 12-05-2025