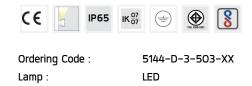

#### Specification

IEC Standard IEC 60598-1 General Requirement

IEC 60598-2-1 Fixed Luminaires

Protection IP65 Class I

IK Rating Protection against mechanical impact IKO7 on body and optical part.

Luminaires Body Housing High-pressure die cast aluminum alloy body and components.