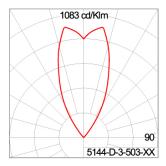

el with protection grease.

Cable Entry Cable entry protected by weather proof grommet. To be used with HO5RN-F/ HO7RN-F cable with 6-13mm. diameter.

Led High efficiency LED module in COB technology. Assembled on MCPCB and mounted on to heat conductive material.

Driver High quality constant current LED driver. Conform to safety standard and electromagnetic compatibility standard.

Internal Wire Tinned copper conductor with silicone insulated internal wire. IMQ approved. Working temperature -40°C to +180°C.

Terminal Block Terminal block in GFR PA6.6 for cable with cross section up to 2.5 sqmm. VDE approved.

Class1 luminaire provided with the earth connection.

Caution Installation work has to be carried on according to the enclosed installation manual.

Color



### Light Distribution





www.unilamp.co.th