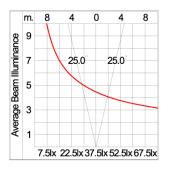

with protection grease.

Cable Entry Cable entry protected by weather proof grommet. To be used with HO5RN-F/ HO7RN-F cable with 6-13mm. diameter.

Led High efficiency LED module in COB technology. Assembled on MCPCB and mounted on to heat conductive material.

Driver High quality constant current LED driver. Conform to safety standard and electromagnetic compatibility standard.

Internal Wire Tinned copper conductor with silicone insulated internal wire. IMQ approved. Working temperature -40°C to +180°C.

Terminal Block Terminal block in GFR PA6.6 for cable with cross section up to 2.5 sqmm. VDE approved.

Class1 luminaire provided with the earth connection.

Caution Installation work has to be carried on according to the enclosed installation manual.

Color



### Light Distribution





www.unilamp.co.th