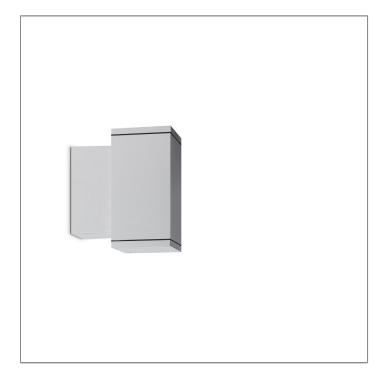

### MINI CORE - UP

WALL SURFACE LIGHT

LAST UPDATE: 12-05-2025

Characterized by clean and clear-cut lines CORE is a family of square wall light, ceiling light, bollard and pole lights. CORE is available in two sizes and equipped with COB LED/ High Power LED in three color temperatures with exceptional color consistency. It is also available in HID version as well as with E27 holder for Led Retrofit lamps. The computer-aided-design of the parabolic reflector provides a quality light distribution. The housing is dust and water protected through the extensive engineering design and testing. CORE is recommended to illuminate columns, facades, walkways, parks and various architectural design works. The pole lights give a great level of downward light with symmetric wide beam, asymmetric forward throw or side throw light distributions.

#### MINI CORE - UP

WALL SURFACE LIGHT

LAST UPDATE: 12-05-2025