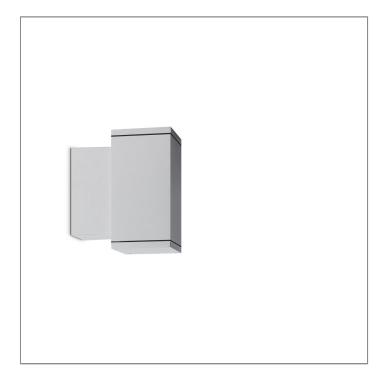

### MINI CORE - UP

WALL SURFACE LIGHT

LAST UPDATE: 12-05-2025

Characterized by clean and clear-cut lines CORE is a family of square wall light, ceiling light, bollard and pole lights. CORE is available in two sizes and equipped with COB LED/ High Power LED in three color temperatures with exceptional color consistency. It is also available in HID version as well as with E27 holder for Led Retrofit lamps. The computer-aided-design of the parabolic reflector provides a quality light distribution. The housing is dust and water protected through the extensive engineering design and testing. CORE is recommended to illuminate columns, facades, walkways, parks and various architectural design works. The pole lights give a great level of downward light with symmetric wide beam, asymmetric forward throw or side throw light distributions.

## WALL SURFACE LIGHT

LAST UPDATE: 12-05-2025