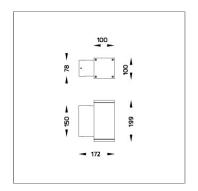

DATE: 12-05-2025



Characterized by clean and clear-cut lines CORE is a family of square wall light, ceiling light, bollard and pole lights. CORE is available in two sizes and equipped with COB LED/ High Power LED in three color temperatures with exceptional color consistency. It is also available in HID version as well as with E27 holder for Led Retrofit lamps. The computer-aided-design of the parabolic reflector provides a quality light distribution. The housing is dust and water protected through the extensive engineering design and testing. CORE is recommended to illuminate columns, facades, walkways, parks and various architectural design works. The pole lights give a great level of downward light with symmetric wide beam, asymmetric forward throw or side throw light distributions.



#### **Technical Data**



Lamp: LED 20° Beam: CCT: 3000 K CRI: CRI >80 SDCM: SDCM = 3Lamp Lumen: 1850 lm Luminaire Lumen : 1370 lm Lamp Wattage: 12 W Luminaire Wattage: 14 W 97 lm/W Efficacy: Ambient Temperature : 50°C

Lumen Maintenance L70B10 >60,000 h

Controller: On-Off

Input Voltage: 220–240Vac 50/60Hz

Net Weight : - kg.



Icon definition

online@unilamp.co.th

www.unilamp.co.th

# CORE

### MINI CORE - UP

## WALL SURFACE LIGHT



LAST UPDATE: 12-05-2025

#### Specification

IEC Standard IEC 60598-1 General Requirement

IEC 60598-2-1 Fixed Luminaires

Protection IP65 Class I

IK Rating Protection against mechanical impact IKO7 on body and optical part.

Luminaires Body Housing High-pressure die cast aluminum alloy body and components.

Extruded aluminum S6063 alloy body with lo