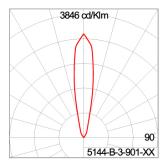

eel with protection grease.

Cable Entry Cable entry protected by weather proof grommet. To be used with HO5RN-F/ HO7RN-F cable with 6-13mm. diameter.

Led High efficiency LED module in COB technology. Assembled on MCPCB and mounted on to heat conductive material.

Driver High quality constant current LED driver. Conform to safety standard and electromagnetic compatibility standard.

Internal Wire Tinned copper conductor with silicone insulated internal wire. IMQ approved. Working temperature -40°C to +180°C.

Terminal Block Terminal block in GFR PA6.6 for cable with cross section up to 2.5 sqmm. VDE approved.

Class1 luminaire provided with the earth connection.

Caution Installation work has to be carried on according to the enclosed installation manual.

Color



## Light Distribution





www.unilamp.co.th