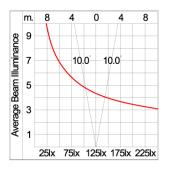

l with protection grease.

Cable Entry Cable entry protected by weather proof grommet. To be used with HO5RN-F/ HO7RN-F cable with 6-13mm. diameter.

Led High efficiency LED module in COB technology. Assembled on MCPCB and mounted on to heat conductive material.

Driver High quality constant current LED driver. Conform to safety standard and electromagnetic compatibility standard.

Internal Wire Tinned copper conductor with silicone insulated internal wire. IMQ approved. Working temperature -40°C to +180°C.

Terminal Block Terminal block in GFR PA6.6 for cable with cross section up to 2.5 sqmm. VDE approved.

Class1 luminaire provided with the earth connection.

Caution Installation work has to be carried on according to the enclosed installation manual.

Color



## Light Distribution





www.unilamp.co.th