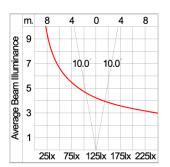

protection grease.

Cable Entry Cable entry protected by weather proof grommet. To be used with HO5RN-F/ HO7RN-F cable with 6-13mm. diameter.

Led High efficiency LED module in COB technology. Assembled on MCPCB and mounted on to heat conductive material.

Driver High quality constant current LED driver. Conform to safety standard and electromagnetic compatibility standard.

Internal Wire Tinned copper conductor with silicone insulated internal wire. IMQ approved. Working temperature -40°C to +180°C.

Terminal Block Terminal block in GFR PA6.6 for cable with cross section up to 2.5 sqmm. VDE approved.

Class1 luminaire provided with the earth connection.

Caution Installation work has to be carried on according to the enclosed installation manual.

Color



#### **Light Distribution**





www.unilamp.co.th