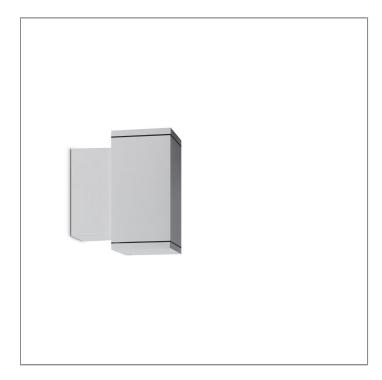

### MINI CORE - UP

WALL SURFACE LIGHT

LAST UPDATE: 12-05-2025

Characterized by clean and clear-cut lines CORE is a family of square wall light, ceiling light, bollard and pole lights. CORE is available in two sizes and equipped with COB LED/ High Power LED in three color temperatures with exceptional color consistency. It is also available in HID version as well as with E27 holder for Led Retrofit lamps. The computer-aided-design of the parabolic reflector provides a quality light distribution. The housing is dust and water protected through the extensive engineering design and testing. CORE is recommended to illuminate columns, facades, walkways, parks and various architectural design works. The pole lights give a great level of downward light with symmetric wide beam, asymmetric forward throw or side throw light distributions.

### MINI CORE - UP

WALL SURFACE LIGHT

LAST UPDATE: 12-05-2025