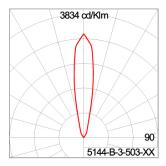

## Technical Data

Ordering Code : 5144-B-3-503-XX
Lamp : LED

Lamp: 20° Beam: 2700 K CCT: CRI: CRI >80 SDCM: SDCM = 3Lamp Lumen: 1760 lm Luminaire Lumen : 1300 lm Lamp Wattage: 12 W Luminaire Wattage: 14 W Efficacy: 92 lm/W Ambient Temperature : 50°C

#### **Light Distribution**

www.unilamp.co.th