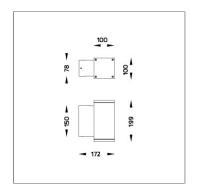

## Technical Data

Ordering Code : 5144-B-3-503-XX
Lamp : LED

Lamp: 20° Beam: 2700 K CCT: CRI: CRI >80 SDCM: SDCM = 3Lamp Lumen: 1760 lm Luminaire Lumen : 1300 lm Lamp Wattage: 12 W Luminaire Wattage: 14 W Efficacy: 92 lm/W Ambient Temperature : 50°C