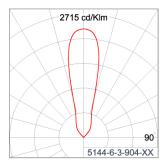

eel with protection grease.

Cable Entry Cable entry protected by weather proof grommet. To be used with HO5RN-F/ HO7RN-F cable with 6-13mm. diameter.

Led High efficiency LED module in COB technology. Assembled on MCPCB and mounted on to heat conductive material.

Driver High quality constant current LED driver. Conform to safety standard and electromagnetic compatibility standard.

Internal Wire Tinned copper conductor with silicone insulated internal wire. IMQ approved. Working temperature -40°C to +180°C.

Terminal Block Terminal block in GFR PA6.6 for cable with cross section up to 2.5 sqmm. VDE approved.

Class1 luminaire provided with the earth connection.

Caution Installation work has to be carried on according to the enclosed installation manual.

Color



## Light Distribution