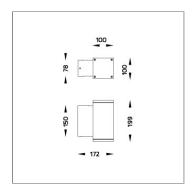

### MINI CORE - UP

WALL SURFACE LIGHT

LAST UPDATE: 12-05-2025

Characterized by clean and clear-cut lines CORE is a family of square wall light, ceiling light, bollard and pole lights. CORE is available in two sizes and equipped with COB LED/ High Power LED in three color temperatures with exceptional color consistency. It is also available in HID version as well as with E27 holder for Led Retrofit lamps. The computer-aided-design of the parabolic reflector provides a quality light distribution. The housing is dust and water protected through the extensive engineering design and testing. CORE is recommended to illuminate columns, facades, walkways, parks and various architectural design works. The pole lights give a great level of downward light with symmetric wide beam, asymmetric forward throw or side throw light distributions.