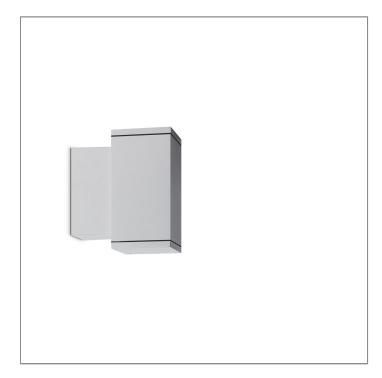

### MINI CORE - UP

WALL SURFACE LIGHT

LAST UPDATE: 12-05-2025

Characterized by clean and clear-cut lines CORE is a family of square wall light, ceiling light, bollard and pole lights. CORE is available in two sizes and equipped with COB LED/ High Power LED in three color temperatures with exceptional color consistency. It is also available in HID version as well as with E27 holder for Led Retrofit lamps. The computer-aided-design of the parabolic reflector provides a quality light distribution. The housing is dust and water protected through the extensive engineering design and testing. CORE is recommended to illuminate columns, facades, walkways, parks and various architectural design works. The pole lights give a great level of downward light with symmetric wide beam, asymmetric forward throw or side throw light distributions.