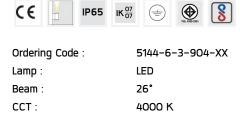

#### **Technical Data**

CRI: CRI >80 SDCM: SDCM = 3Lamp Lumen: 1940 lm Luminaire Lumen : 1560 lm Lamp Wattage: 12 W Luminaire Wattage: 15 W 104 lm/W Efficacy: Ambient Temperature : 50°C

Lumen Maintenance L70B10 >60,000 h

Controller: On-Off

Input Voltage: 220–240Vac 50/60Hz

Net Weight: 2.30 kg.

Icon definition