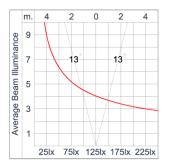

l with protection grease.

Cable Entry Cable entry protected by weather proof grommet. To be used with HO5RN-F/ HO7RN-F cable with 6-13mm. diameter.

Led High efficiency LED module in COB technology. Assembled on MCPCB and mounted on to heat conductive material.

Driver High quality constant current LED driver. Conform to safety standard and electromagnetic compatibility standard.

Internal Wire Tinned copper conductor with silicone insulated internal wire. IMQ approved. Working temperature -40°C to +180°C.

Terminal Block Terminal block in GFR PA6.6 for cable with cross section up to 2.5 sqmm. VDE approved.

Class1 luminaire provided with the earth connection.

Caution Installation work has to be carried on according to the enclosed installation manual.

Color



## Light Distribution