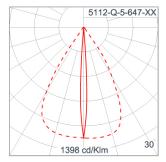

## Technical Data

Ordering Code : 5112-Q-5-647-XX

Lamp: LED Beam: 6.2°/77° CCT: 3000 K CRI: CRI >80 SDCM: SDCM = 3Lamp Lumen: 1040 lm Luminaire Lumen : 200 lm Lamp Wattage: 8.4 W Luminaire Wattage: 10 W 20 lm/W Efficacy: Ambient Temperature : 50°C

#### **Light Distribution**