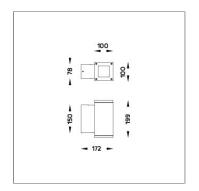

## Technical Data

Ordering Code : 5112-Q-5-647-XX

Lamp: LED Beam: 6.2°/77° CCT: 3000 K CRI: CRI >80 SDCM: SDCM = 3Lamp Lumen: 1040 lm Luminaire Lumen : 200 lm Lamp Wattage: 8.4 W Luminaire Wattage: 10 W 20 lm/W Efficacy: Ambient Temperature : 50°C

Lumen Maintenance L80B10 >108,000 h

Controller : DALI

Input Voltage: 220-240Vac 50/60Hz

Net Weight: 2.20 kg.

Icon definition