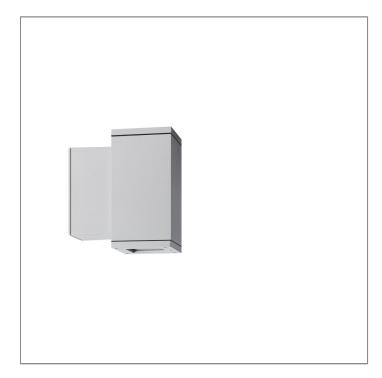

### MINI CORE - DOWN

WALL SURFACE LIGHT

LAST UPDATE: 12-05-2025

Characterized by clean and clear-cut lines CORE is a family of square wall light, ceiling light, bollard and pole lights. CORE is available in two sizes and equipped with COB LED/ High Power LED in three color temperatures with exceptional color consistency. It is also available in HID version as well as with E27 holder for Led Retrofit lamps. The computer-aided-design of the parabolic reflector provides a quality light distribution. The housing is dust and water protected through the extensive engineering design and testing. CORE is recommended to illuminate columns, facades, walkways, parks and various architectural design works. The pole lights give a great level of downward light with symmetric wide beam, asymmetric forward throw or side throw light distributions.

### MINI CORE - DOWN

WALL SURFACE LIGHT

LAST UPDATE: 12-05-2025