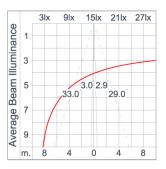

efficiency LED module utilized chips from world renowned manufacturer. Assembled on MCPCB and mounted on to heat

Tilgi eniciario Le inioune unitzeu crips nom wonu renowneu manunarurer. Assembleu on words and mounteu on to near

conductive material.

Driver High quality DALI Driver in constant current. Conform to applicable safety standards and electromagnetic compatibility.

Internal Wire Tinned copper conductor with silicone insulated internal wire. IMQ approved. Working temperature -40°C to +180°C.

Terminal Block Terminal block in GFR PA6.6 for cable with cross section up to 2.5 sqmm. VDE approved.

Class1 luminaire provided with the earth connection.

Caution Installation work has to be carried on according to the enclosed installation manual.

Color



#### **Light Distribution**