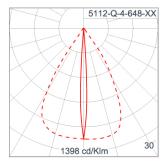

### Technical Data

Ordering Code: 5112-Q-4-648-XX

Lamp: LED Beam: 6.2°/77° CCT: 4000 K CRI: CRI >80 SDCM: SDCM = 3Lamp Lumen: 1110 lm Luminaire Lumen : 210 lm Lamp Wattage: 8.4 W Luminaire Wattage: 10 W Efficacy: 21 lm/W Ambient Temperature : 50°C

### **Light Distribution**