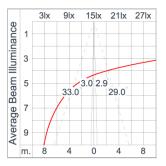

ected by weather proof grommet. To be used with HO5RN-F/ HO7RN-F cable with 6-13mm. diameter. Led

High efficiency LED module utilized chips from world renowned manufacturer. Assembled on MCPCB and mounted on to heat

conductive material.

Driver High quality Dimmable Driver (1-10V) in constant current. Conform to applicable safety standards and electromagnetic compatibility.

Tinned copper conductor with silicone insulated internal wire. IMQ approved. Working temperature -40°C to +180°C. Internal Wire

Terminal Block Terminal block in GFR PA6.6 for cable with cross section up to 2.5 sqmm. VDE approved.

Class1 luminaire provided with the earth connection.

Caution Installation work has to be carried on according to the enclosed installation manual.

Color



### **Light Distribution**