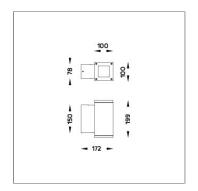

### Technical Data

Ordering Code: 5112-Q-4-648-XX

Lamp: LED Beam: 6.2°/77° CCT: 4000 K CRI: CRI >80 SDCM: SDCM = 3Lamp Lumen: 1110 lm Luminaire Lumen : 210 lm Lamp Wattage: 8.4 W Luminaire Wattage: 10 W Efficacy: 21 lm/W Ambient Temperature : 50°C

Lumen Maintenance L80B10 >108,000 h

Controller: DIM 1-10V

Input Voltage: 220–240Vac 50/60Hz

Net Weight: 2.30 kg.

Icon definition

online@unilamp.co.th

www.unilamp.co.th