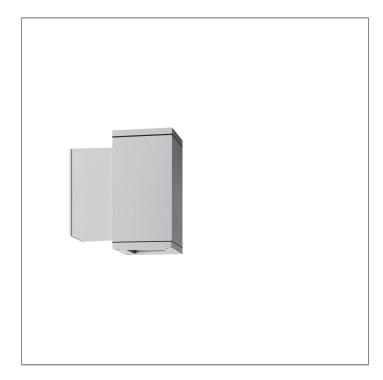

#### MINI CORE - DOWN

WALL SURFACE LIGHT

LAST UPDATE: 12-05-2025

Characterized by clean and clear-cut lines CORE is a family of square wall light, ceiling light, bollard and pole lights. CORE is available in two sizes and equipped with COB LED/ High Power LED in three color temperatures with exceptional color consistency. It is also available in HID version as well as with E27 holder for Led Retrofit lamps. The computer-aided-design of the parabolic reflector provides a quality light distribution. The housing is dust and water protected through the extensive engineering design and testing. CORE is recommended to illuminate columns, facades, walkways, parks and various architectural design works. The pole lights give a great level of downward light with symmetric wide beam, asymmetric forward throw or side throw light distributions.

### MINI CORE - DOWN

WALL SURFACE LIGHT

LAST UPDATE: 12-05-2025