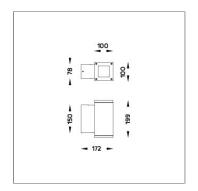

## Technical Data

Ordering Code : 5112-Q-3-645-XX

Lamp: LED Beam: 6.2°/77° CCT: 4000 K CRI: CRI >80 SDCM: SDCM = 3Lamp Lumen: 1590 lm Luminaire Lumen : 300 lm Lamp Wattage: 13 W Luminaire Wattage: 15 W Efficacy: 20 lm/W Ambient Temperature : 50°C

Lumen Maintenance L80B10 >108,000 h

Controller: On-Off

Input Voltage: 220-240Vac 50/60Hz

Net Weight: 2.20 kg.

Icon definition

online@unilamp.co.th

www.unilamp.co.th