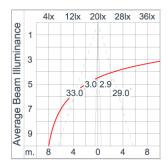

ry Cable entry protected by weather proof grommet. To be used with HO5RN-F/ HO7RN-F cable with 6-13mm. diameter. Led

High efficiency LED module utilized chips from world renowned manufacturer. Assembled on MCPCB and mounted on to heat

conductive material.

Driver High quality constant current LED driver. Conform to safety standard and electromagnetic compatibility standard. Tinned copper conductor with silicone insulated internal wire. IMQ approved. Working temperature -40°C to +180°C. Internal Wire

Terminal Block Terminal block in GFR PA6.6 for cable with cross section up to 2.5 sqmm. VDE approved.

Class1 luminaire provided with the earth connection.

Caution Installation work has to be carried on according to the enclosed installation manual.

Color



#### **Light Distribution**