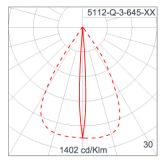

## Technical Data

Ordering Code : 5112-Q-3-645-XX

Lamp: LED Beam: 6.2°/77° CCT: 4000 K CRI: CRI >80 SDCM: SDCM = 3Lamp Lumen: 1590 lm Luminaire Lumen : 300 lm Lamp Wattage: 13 W Luminaire Wattage: 15 W Efficacy: 20 lm/W Ambient Temperature : 50°C

#### **Light Distribution**