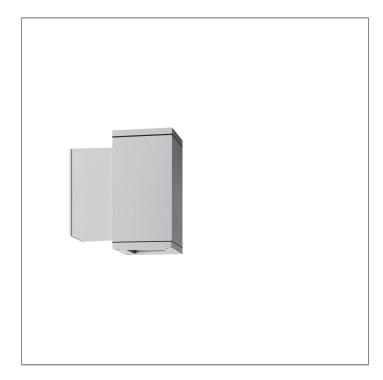

### MINI CORE - DOWN

WALL SURFACE LIGHT

LAST UPDATE: 12-05-2025

Characterized by clean and clear-cut lines CORE is a family of square wall light, ceiling light, bollard and pole lights. CORE is available in two sizes and equipped with COB LED/ High Power LED in three color temperatures with exceptional color consistency. It is also available in HID version as well as with E27 holder for Led Retrofit lamps. The computer-aided-design of the parabolic reflector provides a quality light distribution. The housing is dust and water protected through the extensive engineering design and testing. CORE is recommended to illuminate columns, facades, walkways, parks and various architectural design works. The pole lights give a great level of downward light with symmetric wide beam, asymmetric forward throw or side throw light distributions.

### MINI CORE - DOWN

WALL SURFACE LIGHT

LAST UPDATE: 12-05-2025