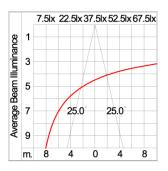

protection grease.

Cable Entry Cable entry protected by weather proof grommet. To be used with HO5RN-F/ HO7RN-F cable with 6-13mm. diameter.

Led High efficiency LED module in COB technology. Assembled on MCPCB and mounted on to heat conductive material.

Driver High quality DALI driver in constant current. Conform to applicable safety standards and electromagnetic compatibility.

Internal Wire Tinned copper conductor with silicone insulated internal wire. IMQ approved. Working temperature -40°C to +180°C.

Terminal Block Terminal block in GFR PA6.6 for cable with cross section up to 2.5 sqmm. VDE approved.

Class1 luminaire provided with the earth connection.

Caution Installation work has to be carried on according to the enclosed installation manual.

Color



## Light Distribution