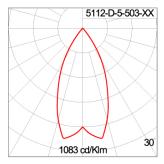

#### **Technical Data**

Ordering Code: 5112-D-5-503-XX

Lamp: LED 50° Beam: 2700 K CCT: CRI: CRI >80 SDCM: SDCM = 3Lamp Lumen: 1760 lm Luminaire Lumen : 1260 lm Lamp Wattage: 12 W Luminaire Wattage: 14 W 90 lm/W Efficacy:

## Light Distribution