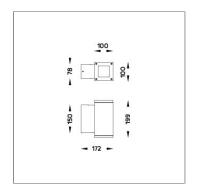

#### **Technical Data**

Ordering Code: 5112-D-5-503-XX

Lamp: LED 50° Beam: 2700 K CCT: CRI: CRI >80 SDCM: SDCM = 3Lamp Lumen: 1760 lm Luminaire Lumen : 1260 lm Lamp Wattage: 12 W Luminaire Wattage: 14 W 90 lm/W Efficacy:

Lumen Maintenance L70B10 >60,000 h

Controller : DALI

Ambient Temperature :

Input Voltage: 220-240Vac 50/60Hz

50°C

Net Weight : - kg.

Icon definition

online@unilamp.co.th