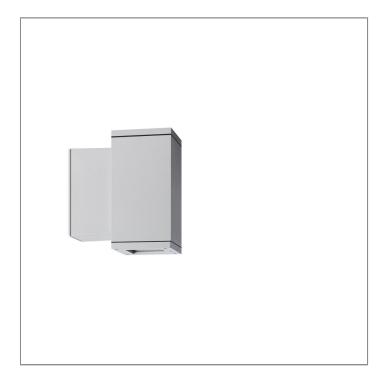

### MINI CORE - DOWN

WALL SURFACE LIGHT

LAST UPDATE: 12-05-2025

Characterized by clean and clear-cut lines CORE is a family of square wall light, ceiling light, bollard and pole lights. CORE is available in two sizes and equipped with COB LED/ High Power LED in three color temperatures with exceptional color consistency. It is also available in HID version as well as with E27 holder for Led Retrofit lamps. The computer-aided-design of the parabolic reflector provides a quality light distribution. The housing is dust and water protected through the extensive engineering design and testing. CORE is recommended to illuminate columns, facades, walkways, parks and various architectural design works. The pole lights give a great level of downward light with symmetric wide beam, asymmetric forward throw or side throw light distributions.