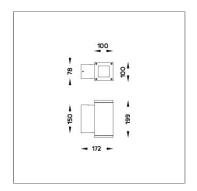

DATE: 12-05-2025



Characterized by clean and clear-cut lines CORE is a family of square wall light, ceiling light, bollard and pole lights. CORE is available in two sizes and equipped with COB LED/ High Power LED in three color temperatures with exceptional color consistency. It is also available in HID version as well as with E27 holder for Led Retrofit lamps. The computer-aided-design of the parabolic reflector provides a quality light distribution. The housing is dust and water protected through the extensive engineering design and testing. CORE is recommended to illuminate columns, facades, walkways, parks and various architectural design works. The pole lights give a great level of downward light with symmetric wide beam, asymmetric forward throw or side throw light distributions.





IK BODY OPTIC

Icon definition

#### **Technical Data**



Lamp: LED 13° Beam: CCT: 3000 K CRI: CRI >80 SDCM: SDCM = 3Lamp Lumen: 1850 lm Luminaire Lumen : 1410 lm Lamp Wattage: 12 W Luminaire Wattage: 14 W 100 lm/W

Efficacy: 100 li Ambient Temperature: 50°C

Lumen Maintenance L70B10 >60,000 h

Controller: DIM 1-10V

Input Voltage: 220–240Vac 50/60Hz

Net Weight: - kg.

# CORE

### MINI CORE - DOWN

WALL SURFACE LIGHT



LAST UPDATE: 12-05-2025

#### Specification

IEC Standard IEC 60598-1 General Requirement

IEC 60598-2-1 Fixed Luminaires

Protection IP65 Class I

IK Rating Protection against mechanical impact IK07 on body and optical part.

Luminaires Body Housing High-pressure die cast aluminum alloy body and components.

Extruded aluminum S6063 alloy body with low copper content.