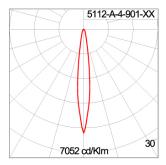

se.

Cable Entry Cable entry protected by weather proof grommet. To be used with HO5RN-F/ HO7RN-F cable with 6-13mm. diameter.

Led High efficiency LED module in COB technology. Assembled on MCPCB and mounted on to heat conductive material.

Driver High quality dimmable driver (1–10V) in constant current. Conform to applicable safety standards and electromagnetic compatibility.

Internal Wire Tinned copper conductor with silicone insulated internal wire. IMQ approved. Working temperature -40°C to +180°C.

Terminal Block Terminal block in GFR PA6.6 for cable with cross section up to 2.5 sqmm. VDE approved.

Class1 luminaire provided with the earth connection.

Caution Installation work has to be carried on according to the enclosed installation manual.

Color



### **Light Distribution**