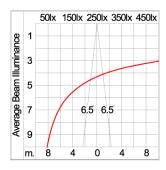

.

Cable Entry Cable entry protected by weather proof grommet. To be used with HO5RN-F/ HO7RN-F cable with 6-13mm. diameter.

Led High efficiency LED module in COB technology. Assembled on MCPCB and mounted on to heat conductive material.

Driver High quality dimmable driver (1–10V) in constant current. Conform to applicable safety standards and electromagnetic compatibility.

Internal Wire Tinned copper conductor with silicone insulated internal wire. IMQ approved. Working temperature -40°C to +180°C.

Terminal Block Terminal block in GFR PA6.6 for cable with cross section up to 2.5 sqmm. VDE approved.

Class1 luminaire provided with the earth connection.

Caution Installation work has to be carried on according to the enclosed installation manual.

Color



### **Light Distribution**