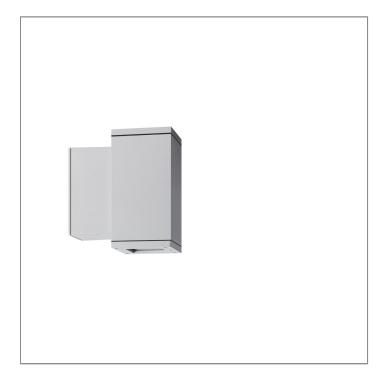

## MINI CORE - DOWN

WALL SURFACE LIGHT

LAST UPDATE: 12-05-2025

Characterized by clean and clear-cut lines CORE is a family of square wall light, ceiling light, bollard and pole lights. CORE is available in two sizes and equipped with COB LED/ High Power LED in three color temperatures with exceptional color consistency. It is also available in HID version as well as with E27 holder for Led Retrofit lamps. The computer-aided-design of the parabolic reflector provides a quality light distribution. The housing is dust and water protected through the extensive engineering design and testing. CORE is recommended to illuminate columns, facades, walkways, parks and various architectural design works. The pole lights give a great level of downward light with symmetric wide beam, asymmetric forward throw or side throw light distributions.

### MINI CORE - DOWN

WALL SURFACE LIGHT

LAST UPDATE: 12-05-2025