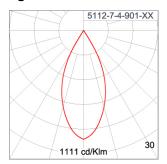

#### Technical Data

Ordering Code : 5112-7-4-901-XX Lamp : LED 42° Beam : CCT : 3000 K CRI : CRI >80 SDCM : SDCM = 3 Lamp Lumen : 1850 lm Luminaire Lumen : 1340 lm Lamp Wattage : 12 W Luminaire Wattage : 15 W 89 lm/W Efficacy : Ambient Temperature : 50°C Lumen Maintenance L70B10 >60,000 h Controller : DIM 1-10V Input Voltage : 220-240Vac 50/60Hz Net Weight : 2.30 kg.