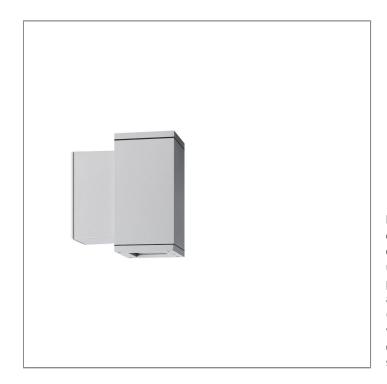

### MINI CORE - DOWN

WALL SURFACE LIGHT

### 

LAST UPDATE: 12-05-2025

Characterized by clean and clear-cut lines CORE is a family of square wall light, ceiling light, bollard and pole lights. CORE is available in two sizes and equipped with COB LED/ High Power LED in three color temperatures with exceptional color consistency. It is also available in HID version as well as with E27 holder for Led Retrofit lamps. The computer-aided-design of the parabolic reflector provides a quality light distribution. The housing is dust and water protected through the extensive engineering design and testing. CORE is recommended to illuminate columns, facades, walkways, parks and various architectural design works. The pole lights give a great level of downward light with symmetric wide beam, asymmetric forward throw or side throw light distributions.

## CORE

MINI CORE - DOWN

WALL SURFACE LIGHT