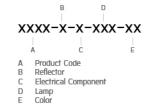

Ordering code guide

#### Technical Data

Ordering Code : 5112-7-4-901-XX Lamp : LED 42° Beam : CCT : 3000 K CRI : CRI >80 SDCM : SDCM = 3 Lamp Lumen : 1850 lm Luminaire Lumen : 1340 lm Lamp Wattage : 12 W Luminaire Wattage : 15 W 89 lm/W Efficacy : Ambient Temperature : 50°C Lumen Maintenance L70B10 >60,000 h Controller : DIM 1-10V Input Voltage : 220-240Vac 50/60Hz Net Weight : 2.30 kg.