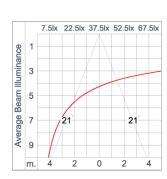

#### Technical Data

Ordering Code : 5112-7-4-901-XX Lamp : LED 42° Beam : CCT : 3000 K CRI : CRI >80 SDCM : SDCM = 3 Lamp Lumen : 1850 lm Luminaire Lumen : 1340 lm Lamp Wattage : 12 W Luminaire Wattage : 15 W 89 lm/W Efficacy : Ambient Temperature : 50°C Lumen Maintenance L70B10 >60,000 h Controller : DIM 1-10V Input Voltage : 220-240Vac 50/60Hz Net Weight : 2.30 kg.