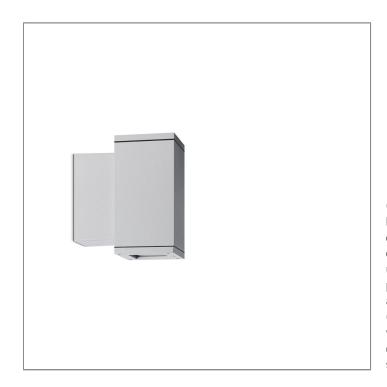

## MINI CORE - DOWN

WALL SURFACE MOUNT

## 

LAST UPDATE: 18-06-2024

Characterized by clean and clear-cut lines CORE is a family of square wall light, ceiling light, bollard and pole lights. CORE is available in two sizes and equipped with COB LED/ High Power LED in three color temperatures with exceptional color consistency. It is also available in HID version as well as with E27 holder for Led Retrofit lamps. The computer-aided-design of the parabolic reflector provides a quality light distribution. The housing is dust and water protected through the extensive engineering design and testing. CORE is recommended to illuminate columns, facades, walkways, parks and various architectural design works. The pole lights give a great level of downward light with symmetric wide beam, asymmetric forward throw or side throw light distributions.