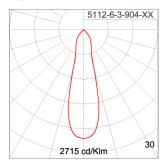

#### Light Distribution

### Technical Data

Ordering Code : 5112-6-3-904-XX Lamp : LED 26° Beam : CCT : 4000 K CRI : CRI >80 SDCM : SDCM = 3 Lamp Lumen : 1940 lm Luminaire Lumen : 1560 lm Lamp Wattage : 12 W Luminaire Wattage : 15 W Efficacy : 104 lm/W Ambient Temperature : 50°C Lumen Maintenance L70B10 >60,000 h Controller : On-Off Input Voltage : 220-240Vac 50/60Hz Net Weight : 2.20 kg.