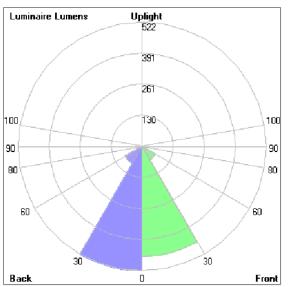

#### Light Distribution

### Bug Report

| LCS   | Zone      | %Lumens | %Lamp | %Lum  |
|-------|-----------|---------|-------|-------|
| FL    | [0-30]    | 462.1   | 27.8  | 40.3  |
| FM    | [30-60]   | 64.0    | 3.9   | 5.6   |
| FH    | [60-80]   | 5.8     | 0.3   | 0.5   |
| FVH   | [80-90]   | 1.7     | 0.1   | 0.1   |
| BL    | [0-30]    | 521.7   | 31.4  | 45.5  |
| BM    | [30-60]   | 82.5    | 5.0   | 7.2   |
| BH    | [60-80]   | 6.1     | 0.4   | 0.5   |
| BVH   | [80-90]   | 2.0     | 0.1   | 0.2   |
| UL    | [90-100]  | < 0.05  | 0.0   | 0.0   |
| UH    | [100-180] | 1.0     | 0.1   | 0.1   |
| Total |           | 1146.9  | 69.1  | 100.0 |