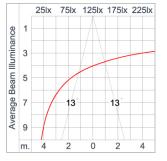

### Technical Data

Ordering Code : 5112-6-3-904-XX Lamp : LED 26° Beam : CCT : 4000 K CRI : CRI >80 SDCM : SDCM = 3 Lamp Lumen : 1940 lm Luminaire Lumen : 1560 lm Lamp Wattage : 12 W Luminaire Wattage : 15 W Efficacy : 104 lm/W Ambient Temperature : 50°C Lumen Maintenance L70B10 >60,000 h Controller : On-Off Input Voltage : 220-240Vac 50/60Hz Net Weight : 2.20 kg.