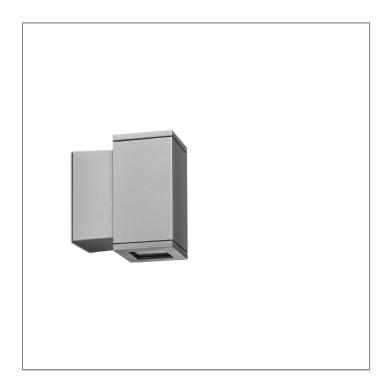

## MINI CORE - DOWN

WALL SURFACE LIGHT

## 

LAST UPDATE: 24-06-2025

Characterized by clean and clear-cut lines CORE is a family of square wall light, ceiling light, bollard and pole lights. CORE is available in two sizes and equipped with COB LED/ High Power LED in three color temperatures with exceptional color consistency. It is also available in HID version as well as with E27 holder for Led Retrofit lamps. The computer-aided-design of the parabolic reflector provides a quality light distribution. The housing is dust and water protected through the extensive engineering design and testing. CORE is recommended to illuminate columns, facades, walkways, parks and various architectural design works. The pole lights give a great level of downward light with symmetric wide beam, asymmetric forward throw or side throw light distributions.

# CORE

MINI CORE - DOWN

WALL SURFACE LIGHT

## CORE

MINI CORE - DOWN

WALL SURFACE LIGHT

🕰 Unilamp

LAST UPDATE: 24-06-2025