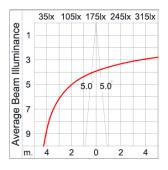

| Class1 luminaire provided with the earth connection.                                                                                                                                                                              |
| Caution                 | Installation work has to be carried on according to the enclosed installation manual.                                                                                                                                             |
| Color                   | Black 01<br>Graphite 02<br>Dark Grey 03<br>Aluminum Silver 04                                                                                                                                                                     |

### Light Distribution



White 06



## CORE

MINI CORE - DOWN

WALL SURFACE LIGHT

🕰 Unilamp

LAST UPDATE: 24-06-2025

### Bug Report



| LCS   | Zone      | %Lumens | %Lamp | %Lum  |
|-------|-----------|---------|-------|-------|
| FL    | [0-30]    | 167.1   | 30.4  | 37.8  |
| FM    | [30-60]   | 44.1    | 8.0   | 10.0  |
| FH    | [60-80]   | 8.8     | 1.6   | 2.0   |
| FVH   | [80-90]   | 1.0     | 0.2   | 0.2   |
| BL    | [0-30]    | 167.1   | 30.4  | 37.8  |
| BM    | [30-60]   | 44.1    | 8.0   | 10.0  |
| BH    | [60-80]   | 8.8     | 1.6   | 2.0   |
| BVH   | [80-90]   | 1.0     | 0.2   | 0.2   |
| UL    | [90-100]  | 0.0     | 0.0   | 0.0   |
| UH    | [100-180] | 0.0     | 0.0   | 0.0   |
| Total |           | 442.0   | 80.4  | 100.0 |