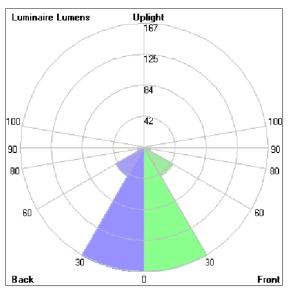

### Light Distribution

White 06

### Bug Report

| LCS   | Zone      | %Lumens | %Lamp | %Lum  |
|-------|-----------|---------|-------|-------|
| FL    | [0-30]    | 167.1   | 30.4  | 37.8  |
| FM    | [30-60]   | 44.1    | 8.0   | 10.0  |
| FH    | [60-80]   | 8.8     | 1.6   | 2.0   |
| FVH   | [80-90]   | 1.0     | 0.2   | 0.2   |
| BL    | [0-30]    | 167.1   | 30.4  | 37.8  |
| BM    | [30-60]   | 44.1    | 8.0   | 10.0  |
| BH    | [60-80]   | 8.8     | 1.6   | 2.0   |
| BVH   | [80-90]   | 1.0     | 0.2   | 0.2   |
| UL    | [90-100]  | 0.0     | 0.0   | 0.0   |
| UH    | [100-180] | 0.0     | 0.0   | 0.0   |
| Total |           | 442.0   | 80.4  | 100.0 |