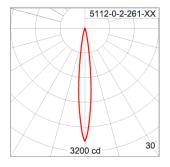

### Technical Data

Ordering Code : 5112-0-2-261-XX Lamp : Led Retrofit PAR20 Socket E27 CCT : 2700-6500 K Lamp Wattage : 5-9 W Ambient Temperature : 25°C Controller : On-Off Input Voltage : 220-240Vac 50/60Hz Net Weight : 2.00 kg.

### Light Distribution

White 06