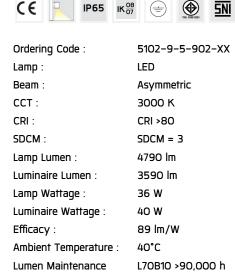

#### Specification

IEC Standard IEC 60598-1 General Requirement

IEC 60598-2-1 Fixed Luminaires

Protection IP65 Class I

IK Rating Protection against mechanical impact IK08 on body and IK07 optical part.

Luminaires Body Housing High-pressure die cast aluminum alloy body and components.

Driver

High quality DALI Driver in constant current. Conform to applicable safety standards and electromagnetic compatibility.

Internal Wire

Tinned copper conductor with silicone insulated internal wire. IMQ approved. Working temperature -40°C to +180°C.