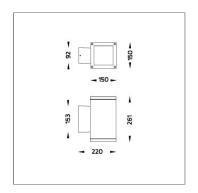

### **Technical Data**

Controller : DALI

Input Voltage: 220-240Vac 50/60Hz

Net Weight: 4.40 kg.

Ordering code guide

B D |

XXXX-X-X-XXX-XX

A C E