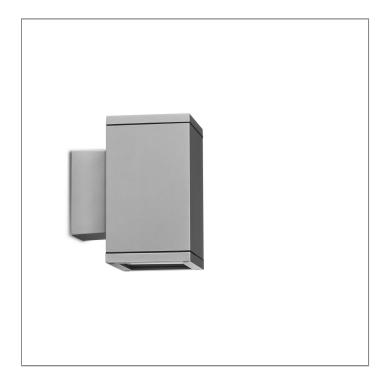

### MAXI CORE - DOWN

WALL SURFACE MOUNT

LAST UPDATE: 14-05-2024

Characterized by clean and clear-cut lines CORE is a family of square wall light, ceiling light, bollard and pole lights. CORE is available in two sizes and equipped with COB LED/ High Power LED in three color temperatures with exceptional color consistency. It is also available in HID version as well as with E27 holder for Led Retrofit lamps. The computer-aided-design of the parabolic reflector provides a quality light distribution. The housing is dust and water protected through the extensive engineering design and testing. CORE is recommended to illuminate columns, facades, walkways, parks and various architectural design works. The pole lights give a great level of downward light with symmetric wide beam, asymmetric forward throw or side throw light distributions.

### MAXI CORE - DOWN

WALL SURFACE MOUNT

LAST UPDATE: 14-05-2024