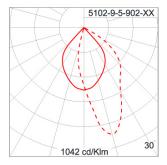

otection grease.

Cable Entry

Cable entry protected by weather proof grommet. To be used with HO5RN-F/ HO7RN-F cable with 6-13mm. diameter.

Led

High efficiency LED module in COB technology. Assembled on MCPCB and mounted on to heat conductive material.

Driver

High quality DALI Driver in constant current. Conform to applicable safety standards and electromagnetic compatibility.

Internal Wire

Tinned copper conductor with silicone insulated internal wire. IMQ approved. Working temperature -40°C to +180°C.

Terminal Block Terminal block in GFR PA6.6 for cable with cross section up to 2.5 sqmm. VDE approved.

Class1 luminaire provided with the earth connection.

Caution Installation work has to be carried on according to the enclosed installation manual.

Color



## Light Distribution