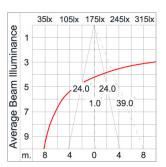

ection grease.

Cable Entry

Cable entry protected by weather proof grommet. To be used with HO5RN-F/ HO7RN-F cable with 6-13mm. diameter.

Led

High efficiency LED module in COB technology. Assembled on MCPCB and mounted on to heat conductive material.

Driver

High quality DALI Driver in constant current. Conform to applicable safety standards and electromagnetic compatibility.

Internal Wire

Tinned copper conductor with silicone insulated internal wire. IMQ approved. Working temperature -40°C to +180°C.

Terminal Block Terminal block in GFR PA6.6 for cable with cross section up to 2.5 sqmm. VDE approved.

Class1 luminaire provided with the earth connection.

Caution Installation work has to be carried on according to the enclosed installation manual.

Color



## Light Distribution