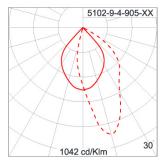

n grease.

Cable Entry Cable entry protected by weather proof grommet. To be used with HO5RN-F/ HO7RN-F cable with 6-13mm. diameter.

Led High efficiency LED module in COB technology. Assembled on MCPCB and mounted on to heat conductive material.

Driver High quality Dimmable Driver (1–10V) in constant current. Conform to applicable safety standards and electromagnetic compatibility.

Internal Wire Tinned copper conductor with silicone insulated internal wire. IMQ approved. Working temperature -40°C to +180°C.

Terminal Block Terminal block in GFR PA6.6 for cable with cross section up to 2.5 sqmm. VDE approved.

Class1 luminaire provided with the earth connection.

Caution Installation work has to be carried on according to the enclosed installation manual.

Color



# Light Distribution