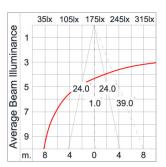

grease.

Cable Entry Cable entry protected by weather proof grommet. To be used with HO5RN-F/ HO7RN-F cable with 6-13mm. diameter.

Led High efficiency LED module in COB technology. Assembled on MCPCB and mounted on to heat conductive material.

Driver High quality Dimmable Driver (1–10V) in constant current. Conform to applicable safety standards and electromagnetic compatibility.

Internal Wire Tinned copper conductor with silicone insulated internal wire. IMQ approved. Working temperature -40°C to +180°C.

Terminal Block Terminal block in GFR PA6.6 for cable with cross section up to 2.5 sqmm. VDE approved.

Class1 luminaire provided with the earth connection.

Caution Installation work has to be carried on according to the enclosed installation manual.

Color



# Light Distribution