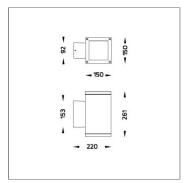

### **Technical Data**

Controller: DIM 1-10V

Input Voltage: 220–240Vac 50/60Hz

Net Weight: 4.40 kg.