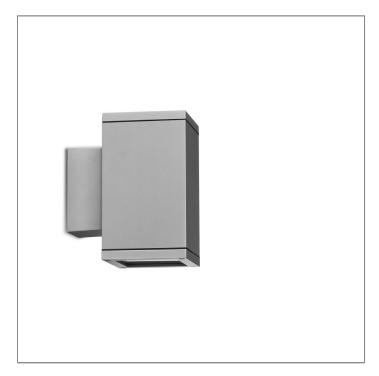

# MAXI CORE - DOWN

WALL SURFACE MOUNT

LAST UPDATE: 14-05-2024

Characterized by clean and clear-cut lines CORE is a family of square wall light, ceiling light, bollard and pole lights. CORE is available in two sizes and equipped with COB LED/ High Power LED in three color temperatures with exceptional color consistency. It is also available in HID version as well as with E27 holder for Led Retrofit lamps. The computer-aided-design of the parabolic reflector provides a quality light distribution. The housing is dust and water protected through the extensive engineering design and testing. CORE is recommended to illuminate columns, facades, walkways, parks and various architectural design works. The pole lights give a great level of downward light with symmetric wide beam, asymmetric forward throw or side throw light distributions.