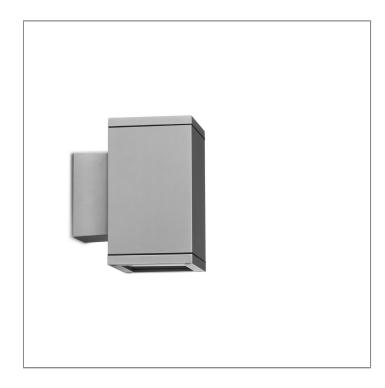

### MAXI CORE – DOWN

WALL SURFACE MOUNT

## 

LAST UPDATE: 14-05-2024

Characterized by clean and clear-cut lines CORE is a family of square wall light, ceiling light, bollard and pole lights. CORE is available in two sizes and equipped with COB LED/ High Power LED in three color temperatures with exceptional color consistency. It is also available in HID version as well as with E27 holder for Led Retrofit lamps. The computer-aided-design of the parabolic reflector provides a quality light distribution. The housing is dust and water protected through the extensive engineering design and testing. CORE is recommended to illuminate columns, facades, walkways, parks and various architectural design works. The pole lights give a great level of downward light with symmetric wide beam, asymmetric forward throw or side throw light distributions.

### MAXI CORE - DOWN

WALL SURFACE MOUNT