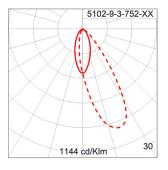

### **Technical Data**

Ordering Code : 5102-9-3-752-XX Lamp : HIT-CE Socket G12 Beam : Asymmetric 3000-4200 K CCT : Lamp Lumen : 6600 lm Luminaire Lumen : 6600 lm Lamp Wattage : 70 W Luminaire Wattage : 70 W Ambient Temperature : 25°C Controller : On-Off Input Voltage : 230Vac 50Hz Net Weight : 4.70 kg.

#### **Light Distribution**

Unilamp Co., Ltd. 461 Ramintra Road, Kannayao, Bangkok 10230 Thailand Tel : +66[0]2 943 2420-1, +66[0]2 946 4170-1 Fax : +66[0]2 943 2419 online@unilamp.co.th www.unilamp.co.th