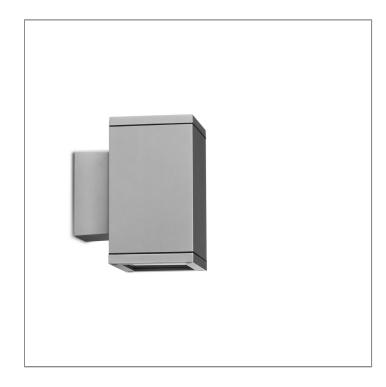

### MAXI CORE - DOWN

WALL SURFACE LIGHT

## 

LAST UPDATE: 03-09-2025

Characterized by clean and clear-cut lines CORE is a family of square wall light, ceiling light, bollard and pole lights. CORE is available in two sizes and equipped with COB LED/ High Power LED in three color temperatures with exceptional color consistency. It is also available in HID version as well as with E27 holder for Led Retrofit lamps. The computer-aided-design of the parabolic reflector provides a quality light distribution. The housing is dust and water protected through the extensive engineering design and testing. CORE is recommended to illuminate columns, facades, walkways, parks and various architectural design works. The pole lights give a great level of downward light with symmetric wide beam, asymmetric forward throw or side throw light distributions.

#### Technical Data

| Ordering Code :       | 5102-7-3-873-XX    |
|-----------------------|--------------------|
| Lamp :                | LED                |
| Beam :                | 38°                |
| CCT :                 | 3000 K             |
| CRI :                 | CRI >80            |
| SDCM :                | SDCM = 3           |
| Lamp Lumen :          | 1800 lm            |
| Luminaire Lumen :     | 1400 lm            |
| Lamp Wattage :        | 20 W               |
| Luminaire Wattage :   | 20 W               |
| Efficacy :            | 70 lm/W            |
| Ambient Temperature : | 50°C               |
| Lumen Maintenance     | L70B50 >40,000 h   |
| Controller :          | On-Off (AC LED)    |
| Input Voltage :       | 220-240Vac 50/60Hz |
| Net Weight :          | 3.80 kg.           |
|                       |                    |