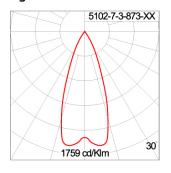

#### Technical Data

| Ordering Code :       | 5102-7-3-873-XX    |
|-----------------------|--------------------|
| Lamp :                | LED                |
| Beam :                | 38°                |
| CCT :                 | 3000 K             |
| CRI :                 | CRI >80            |
| SDCM :                | SDCM = 3           |
| Lamp Lumen :          | 1800 lm            |
| Luminaire Lumen :     | 1400 lm            |
| Lamp Wattage :        | 20 W               |
| Luminaire Wattage :   | 20 W               |
| Efficacy :            | 70 lm/W            |
| Ambient Temperature : | 50°C               |
| Lumen Maintenance     | L70B50 >40,000 h   |
| Controller :          | On-Off (AC LED)    |
| Input Voltage :       | 220-240Vac 50/60Hz |
| Net Weight :          | 3.80 kg.           |
|                       |                    |

#### Light Distribution

White 06

#### Bug Report

| LCS   | Zone      | %Lumens | %Lamp | %Lum  |
|-------|-----------|---------|-------|-------|
| FL    | [0-30]    | 515.5   | 28.6  | 44.2  |
| FM    | [30-60]   | 48.5    | 2.7   | 4.2   |
| FH    | [60-80]   | 2.2     | 0.1   | 0.2   |
| FVH   | [80-90]   | 0.2     | 0.0   | 0.0   |
| BL    | [0-30]    | 541.9   | 30.1  | 46.5  |
| BM    | [30-60]   | 53.8    | 3.0   | 4.6   |
| BH    | [60-80]   | 2.2     | 0.1   | 0.2   |
| BVH   | [80-90]   | 0.2     | 0.0   | 0.0   |
| UL    | [90-100]  | 0.0     | 0.0   | 0.0   |
| UH    | [100-180] | 0.6     | 0.0   | 0.1   |
| Total |           | 1165.1  | 64.6  | 100.0 |