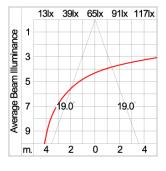

#### Technical Data

| Ordering Code :       | 5102-7-3-873-XX    |
|-----------------------|--------------------|
| Lamp :                | LED                |
| Beam :                | 38°                |
| CCT :                 | 3000 K             |
| CRI :                 | CRI >80            |
| SDCM :                | SDCM = 3           |
| Lamp Lumen :          | 1800 lm            |
| Luminaire Lumen :     | 1400 lm            |
| Lamp Wattage :        | 20 W               |
| Luminaire Wattage :   | 20 W               |
| Efficacy :            | 70 lm/W            |
| Ambient Temperature : | 50°C               |
| Lumen Maintenance     | L70B50 >40,000 h   |
| Controller :          | On-Off (AC LED)    |
| Input Voltage :       | 220-240Vac 50/60Hz |
| Net Weight :          | 3.80 kg.           |
|                       |                    |

#### Light Distribution

White 06