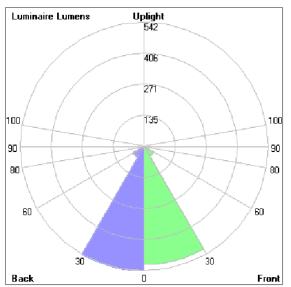

#### Light Distribution

White 06

#### Bug Report

| LCS   | Zone      | %Lumens | %Lamp | %Lum  |
|-------|-----------|---------|-------|-------|
| FL    | [0-30]    | 515.5   | 28.6  | 44.2  |
| FM    | [30-60]   | 48.5    | 2.7   | 4.2   |
| FH    | [60-80]   | 2.2     | 0.1   | 0.2   |
| FVH   | [80-90]   | 0.2     | 0.0   | 0.0   |
| BL    | [0-30]    | 541.9   | 30.1  | 46.5  |
| BM    | [30-60]   | 53.8    | 3.0   | 4.6   |
| BH    | [60-80]   | 2.2     | 0.1   | 0.2   |
| BVH   | [80-90]   | 0.2     | 0.0   | 0.0   |
| UL    | [90-100]  | 0.0     | 0.0   | 0.0   |
| UH    | [100-180] | 0.6     | 0.0   | 0.1   |
| Total |           | 1165.1  | 64.6  | 100.0 |