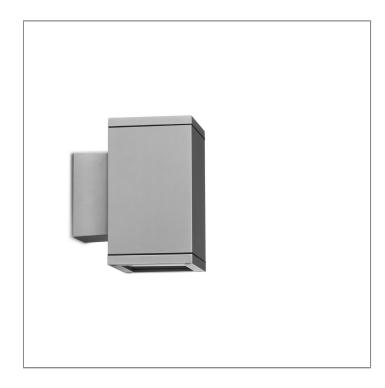

### MAXI CORE - DOWN

WALL SURFACE MOUNT

### 

LAST UPDATE: 14-05-2024

Characterized by clean and clear-cut lines CORE is a family of square wall light, ceiling light, bollard and pole lights. CORE is available in two sizes and equipped with COB LED/ High Power LED in three color temperatures with exceptional color consistency. It is also available in HID version as well as with E27 holder for Led Retrofit lamps. The computer-aided-design of the parabolic reflector provides a quality light distribution. The housing is dust and water protected through the extensive engineering design and testing. CORE is recommended to illuminate columns, facades, walkways, parks and various architectural design works. The pole lights give a great level of downward light with symmetric wide beam, asymmetric forward throw or side throw light distributions.