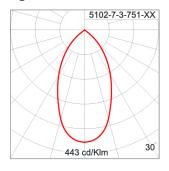

**Light Distribution** 

Unilamp Co., Ltd. 461 Ramintra Road, Kannayao, Bangkok 10230 Thailand Tel : +66[0]2 943 2420-1, +66[0]2 946 4170-1 Fax : +66[0]2 943 2419 online@unilamp.co.th www.unilamp.co.th

#### **Technical Data**

| Ordering Code :       | 5102-7-3-751-XX |
|-----------------------|-----------------|
| Lamp :                | HIT-CE          |
| Socket                | G12             |
| Beam :                | 46°             |
| CCT :                 | 3000-4200 K     |
| Lamp Lumen :          | 3300 lm         |
| Luminaire Lumen :     | 3300 lm         |
| Lamp Wattage :        | 35 W            |
| Luminaire Wattage :   | 35 W            |
| Ambient Temperature : | 25°C            |
| Controller :          | On-Off          |
| Input Voltage :       | 230Vac 50Hz     |
| Net Weight :          | 4.80 kg.        |
|                       |                 |